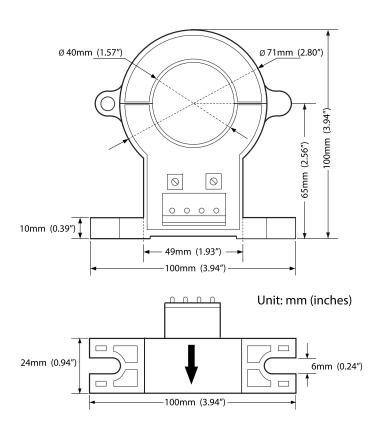

## AIMH040 VT Series 40mm Hall Effect Current Sensor

Aim Dynamics' AIMH040 VT series utilizes the Hall Effect principle to measure DC current up to 1000A, unidirectional. They output a corresponding 0-5 Vdc signal. The AIMH040 VT series is 1% accurate. The AIMH040 VT is not suitable for monitoring AC currents (use the AIMH040 standard series instead).

## SPECIFICATIONS

| Rated Primary Current | 500A, 800A, 1000A                                                                  |
|-----------------------|------------------------------------------------------------------------------------|
| Rated Output          | +0-5Vdc                                                                            |
| Power Supply          | +12 Vdc Required                                                                   |
| Temperatures          | Storage: -22°F to 221°F (-30° to 105°C)<br>Operating: 14°F to 185°F (-10° to 85°C) |
| Offset                | None                                                                               |
| UL Max Voltage        | 600V on Bare Conductor                                                             |
| Operating Frequency   | DC to 10 kHz (-3 dB)                                                               |
| Certifications        | 61010-1, EN 60044-1                                                                |
| Accuracy              | +/-1% Class per IEC 61869-2                                                        |
| Weight                | 0.70 lbs (0.32 kg)                                                                 |