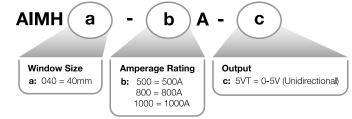

Temperatures          | Storage: -22°F to 221°F (-30° to 105°C)<br>Operating: 14°F to 185°F (-10° to 85°C) |
| Offset                | None                                                                               |
| UL Max Voltage        | 600V on Bare Conductor                                                             |
| Operating Frequency   | DC to 10 kHz (-3 dB)                                                               |
| Certifications        | 61010-1, EN 60044-1                                                                |
| Accuracy              | +/-1% Class per IEC 61869-2                                                        |
| Weight                | 0.70 lbs (0.32 kg)                                                                 |







## MODEL BUILDER



## SAFETY

• CE and RoHS Compliant

( E RoHS