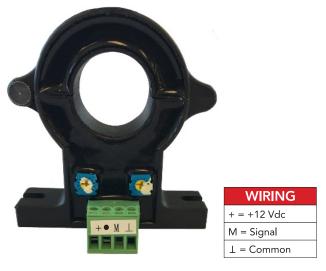

## AIMH040 VT Series 40mm Hall Effect Current Sensor

Aim Dynamics' AIMH040 VT series utilizes the Hall Effect principle to measure DC current up to 1000A, unidirectional. They output a corresponding 0-5 Vdc signal. The AIMH040 VT series is 1% accurate. The AIMH040 VT is not suitable for monitoring AC currents (use the AIMH040 standard series instead).

## SPECIFICATIONS

| Rated Primary Current | 500A, 800A, 1000A                                                                  |
|-----------------------|------------------------------------------------------------------------------------|
| Rated Output          | +0-5Vdc                                                                            |
| Power Supply          | +12 Vdc Required                                                                   |
| Temperatures          | Storage: -22°F to 221°F (-30° to 105°C)<br>Operating: 14°F to 185°F (-10° to 85°C) |
| Offset                | None                                                                               |
| UL Max Voltage        | 600V on Bare Conductor                                                             |
| Operating Frequency   | DC to 10 kHz (-3 dB)                                                               |
| Certifications        | 61010-1, EN 60044-1                                                                |
| Accuracy              | +/-1% Class per IEC 61869-2                                                        |
| Weight                | 0.70 lbs (0.32 kg)                                                                 |