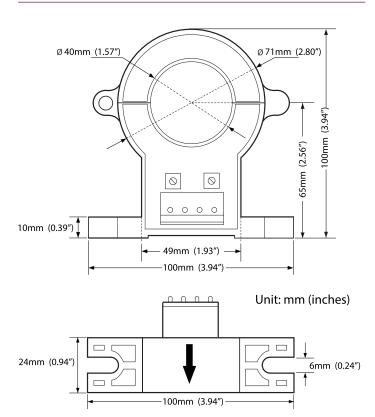

|
| Temperatures          | Storage: -22°F to 221°F (-30° to 105°C)<br>Operating: 14°F to 185°F (-10° to 85°C) |
| Offset                | None                                                                               |
| UL Max Voltage        | 600V on Bare Conductor                                                             |
| Operating Frequency   | DC to 10 kHz (-3 dB)                                                               |
| Certifications        | 61010-1, EN 60044-1                                                                |
| Accuracy              | +/-1% Class per IEC 61869-2                                                        |
| Weight                | 0.70 lbs (0.32 kg)                                                                 |









## **SAFETY**

• CE and RoHS Compliant