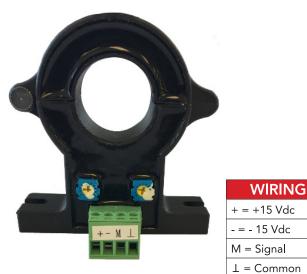

|
| Temperatures          | Storage: -22°F to 221°F (-30° to 105°C)<br>Operating: 14°F to 185°F (-10° to 85°C) |
| Offset                | None                                                                               |
| UL Max Voltage        | 600V on Bare Conductor                                                             |
| Operating Frequency   | DC to 10 kHz (-3 dB)                                                               |
| Certifications        | 61010-1, EN 60044-1                                                                |
| Accuracy              | +/-1% Class per IEC 61869-2                                                        |
| Weight                | 0.70 lbs (0.32 kg)                                                                 |









## **SAFETY**

• CE and RoHS Compliant