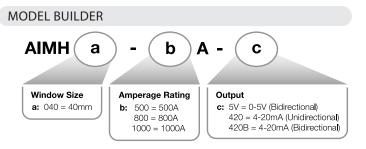

## 40mm Hall Effect Current Sensor

Aim Dynamics' AIMH040 series utilizes the Hall Effect principle to measure DC current up to 1000A. They output a corresponding 0-5 Vdc or 4-20 mA signal, depending on the option chosen. The AIMH series is 1% accurate and can be ordered to anticipate unidirectional input.