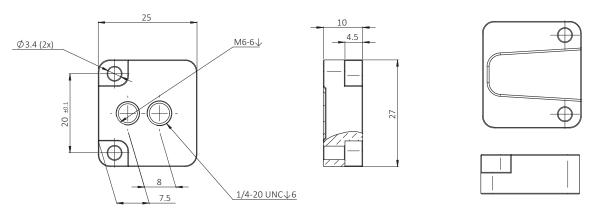

#### **Dimensions**

# **Specifications**

| Feature                                   | Specification                                                                                              |
|-------------------------------------------|------------------------------------------------------------------------------------------------------------|
| Threads (max. torque)                     | $1 \times M6-6 \downarrow$ (max. torque: 5 Nm*); $1 \times 1/4-20$ UNC $\downarrow$ 6 (max. torque: 5 Nm*) |
| Dimensions (L $\times$ W $\times$ H [mm]) | 25 × 27 × 10                                                                                               |
| Mass                                      | 16 g                                                                                                       |
| Regulations                               | REACH                                                                                                      |
| *5                                        | 1.50(5.11.11.00)                                                                                           |