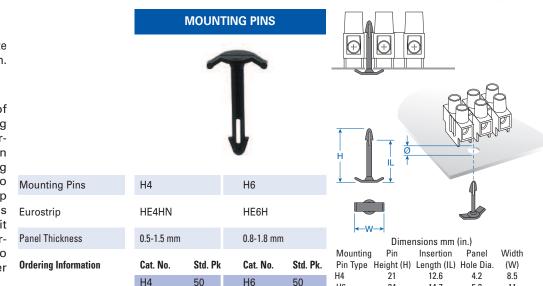

#### **Mounting Pins**

Speed panel mounting of Eurostrips with Mounting Pins. Simply match drill clearance hole in panel, position Eurostrip and install Mounting Pin through hole and into mounting hole in Eurostrip housing. Once pin passes beyond Eurostrip housing, it automatically expands, securing housing to panel. Use two or more mounting pins per Eurostrip.

H6

24

14.7

5.2

11

*Eurostrips*<sup>®</sup>

Material: polycarbonate

Color: gray.