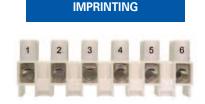

## Imprinting

Mark individual pole positions to save installation time and facilitate wire hook-up, system modification and trouble shooting. Choose turret marking for optimum identification. To order imprinting specify consecutive, identical or custom character imprints.

- Imprints: rub-resistant, black ink.
- Set up fee applies
- 1000 piece minimum

| Eurostrip            | HE4, HE4HN  |           |         | HE6, HE6H   |           |          | HE10, HE10H, HE16, HE16H |           |          |
|----------------------|-------------|-----------|---------|-------------|-----------|----------|--------------------------|-----------|----------|
| Ordering Information | Cat. No.    | Desc.     | Std. Pk | Cat. No.    | Desc.     | Std. Pk. | Cat. No.                 | Desc.     | Std. Pk. |
|                      | BS24E       | Blank     | 25      | BS60E       | Blank     | 25       | BS1016E                  | Blank     | 25       |
|                      | BS24EM1-12  | No. 1-12  | 25      | BS60EM1-12  | No. 1-12  | 25       | BS1016EM1-12             | No. 1-12  | 25       |
|                      | BS24EM13-24 | No. 13-24 | 25      | BS60EM13-24 | No. 13-24 | 25       | BS1016EM13-24            | No. 13-24 | 25       |

# Imprint Turret Location Marking Consecutive, imprint 1 through 12,

Instruction Turret Location

| Ordering Example | Cat. No.       | Std. Pk. |
|------------------|----------------|----------|
|                  | HE4WPR/12i1-12 | 1000     |