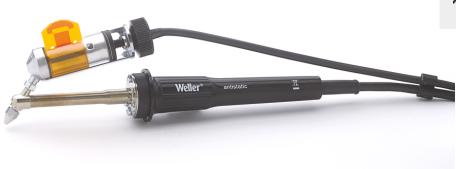

## DSX 120

Product no.: T0051319899N

> 120 W, 24 V

## Weller

| 9 | Technical Data                               |                               |
|---|----------------------------------------------|-------------------------------|
|   | Active Tip heating element<br>technology     |                               |
|   | Power Response heating<br>element technology |                               |
|   | Silver Line heating element<br>technology    |                               |
|   | Voltage                                      | 24 V                          |
|   | Power                                        | 120 W                         |
|   | Tip range                                    | XDS, XDSL                     |
|   | Supply unit                                  | WDD 161V, WR 2, WR 3M, WR 3ME |
|   | WX-compatible                                |                               |
|   | Temperature range °C                         | 50 - 450                      |
|   | Temperature range °F                         | 150 - 850                     |
|   | Heating time                                 | 35                            |
|   | Safety rest                                  |                               |
|   | Safety rest (optional)                       | WDH 30 (T0051515299)          |
|   | Barrel                                       |                               |
|   | Integrated direct extraction                 |                               |
|   |                                              |                               |