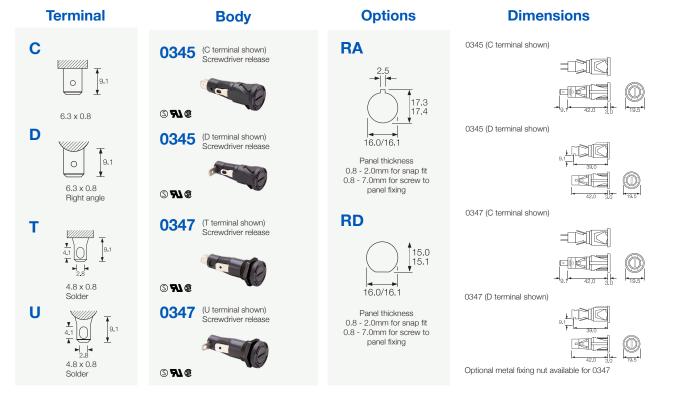

## **Key Features**

- 6.3 x 32mm fuses
- Screwdriver slot knob
- PC2 protection category
- 4.8, 6.3 and solder terminals
- C Low profile bezel
- Snap in or threaded bushing mounting options

## **N** I6A UL 250V UL file E92075 CSA file LR44770

These products comply with safety category PC2. \*Users should be aware of the de-rating factors published by specialist manufacturers of fuses.

Fuseholders with in-line termination have combination (4.8/6.3) terminals. It has not been possible to show both views here. Units with right angle terminals have user specified end terminals and combination mid-body terminals.