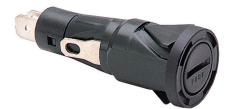

## **Key Features**

- 6.3 x 32mm fuses
- Screwdriver slot knob
- PC2 protection category
- 4.8, 6.3 and solder terminals
- C Low profile bezel
- Snap in or threaded bushing mounting options

## Approvals and specifications

10A 250V (max fuse rating\*) T–55 to T+70 (ambient) Maximum dissipation wattage: 4W

## **N** I6A UL 250V UL file E92075 CSA file LR44770

These products comply with safety category PC2. \*Users should be aware of the de-rating factors published by specialist manufacturers of fuses.

Fuseholders with in-line termination have combination (4.8/6.3) terminals. It has not been possible to show both views here. Units with right angle terminals have user specified end terminals and combination mid-body terminals.