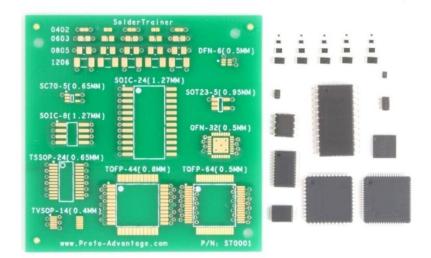

## Description

Great for training, educational classroom use, or learning at home.

Includes PCB and 30 surface mount parts

## Parts included:

5x 0402 5x 0603 5x 0805 5x 1206 1x SOIC-8 (1.27mm pitch) 1x SOIC-24 (1.27mm pitch) 1x SOT23-5 (0.95mm pitch) 1x SC70-5 (0.65mm pitch) 1x TVSOP-14 (0.65mm pitch) 1x TVSOP-14 (0.65mm pitch) 1x TQFP-44 (0.8mm pitch) 1x TQFP-64 (0.5mm pitch)