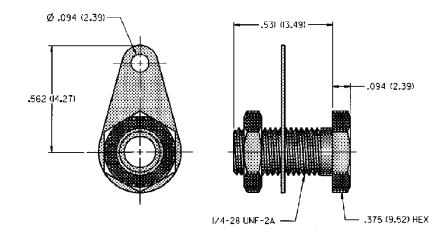

## Pierced Lug Terminal

SPECIFICATIONS

Jack Body: Brass per QQ-B-626D

Finish: Nickel

Hardware: Nickel plated nut; stamped tin plated

solder terminal (unassembled)

Panel Thickness: Up to .375 (9.50)

**RATINGS** 

Current: 15 amps

Contact Resistance: 0.010 ohms maximum

| NICKEL PLATING |
|----------------|
| PART NO.       |
| 108-0740-001   |

For Standard Banana Plug: .175 (4.44) Across Flats FEATURES:

- Accepts up to 12 gauge wire
- Hex head for faster installation
- For higher current designs