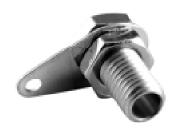

## **Banana Jack - Uninsulated Standard Type:**

INCHES (MILLIMETERS)
CUSTOMER DRAWINGS AVAILABLE UPON REQUEST

## Pierced Lug Terminal

SPECIFICATIONS

Jack Body: Brass per QQ-B-626D

Finish: Nickel

Hardware: Nickel plated nut; stamped tin plated

solder terminal (unassembled)

Panel Thickness: Up to .375 (9.50)

**RATINGS** 

Current: 15 amps

Contact Resistance: 0.010 ohms maximum

| NICKEL PLATING |
|----------------|
| PART NO.       |
| 108-0740-001   |

For Standard Banana Plug: .175 (4.44) Across Flats FEATURES:

- Accepts up to 12 gauge wire
- Hex head for faster installation
- For higher current designs