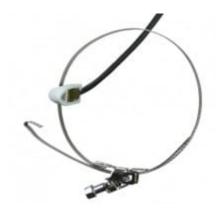

## PTS350A-2/0, temperature probe, cable 2 m

Temperature probe with Pt1000 sensor. Surface probe for tubing and flat surface, range from -30 to +130 $^{\circ}$ C, 2 meters cable, IP65. With CINCH connector.