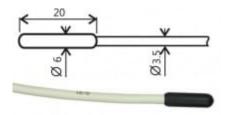

## Pt1000TR160/E, temperature probe, cable 1 m

code: SN199E

Low cost multi-purpose watertight (IP67) probe -30 to +80°C.

Tolerance  $t=\pm(0.30+0.005^*|t|)$  - class B in accordance with IEC751. Polyamide enclosure with shielded PVC cable of specified length. Enclosure diameter 6mm, length 20mm. Diameter of the cable 3. With ELKA connector.

## **Technical data**

| TEMPERATURE SENSOR      |                                                                                |
|-------------------------|--------------------------------------------------------------------------------|
| Measuring range         | -30 to +80 °C                                                                  |
| Accuracy                | ± (0.3 + 0.005 t) at °C                                                        |
| Accuracy class          | A                                                                              |
| Time response           | t0.5 <12 s (in flowing water at > 0.2 m/s) < br>t50 <12s, t90 <32s (in liquid) |
| Type of sensing element | Pt1000                                                                         |
| Temperature coefficient | 3850 ppm / °C                                                                  |
| GENERAL TECHNICAL DATA  |                                                                                |
| Wire connection         | 2-wire connection                                                              |
| Material of the case    | POLYAMIDE-based plastic                                                        |
| Dimensions of the case  | length 20 mm;<br>diameter 5.7 ± 0.1 mm                                         |
| Lead-in cable           | PVC shielded                                                                   |
| Length of lead-in cable | 1 meter                                                                        |
| Connector               | ELKA                                                                           |
| IP protection           | IP67                                                                           |
| Warranty                | 30 months                                                                      |