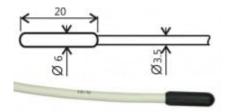

## Pt1000TR160/C, temperature probe, cable 5 m

code: SN201C

CINCH connector.

Low cost multi-purpose watertight (IP67) probe -30 to  $+80^{\circ}$ C. Tolerance  $t=\pm(0.30+0.005^{*}|t|)$  - class B in accordance with IEC751. Polyamide enclosure with shielded PVC cable of specified length. Enclosure diameter 6mm, length 20mm. Diameter of the cable 3. With