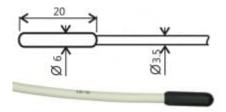

## Pt1000TR160/0, temperature probe, cable 10 m

code: SN202

Low cost multi-purpose watertight (IP67) probe -30 to +80  $^{\circ}\text{C}.$ 

Tolerance  $t=\pm(0.30+0.005^*|t|)$  - class B in accordance with IEC751. Polyamide enclosure with shielded PVC cable of specified length. Enclosure diameter 6mm, length 20mm. Diameter of the cable 3. Without connector.