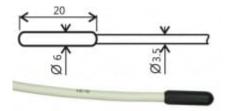

## Pt1000TR160/M, temperature probe, cable 10 m

code: SN202M

Low cost multi-purpose watertight (IP67) probe -30 to  $+80^{\circ}$ C. Tolerance  $t=\pm(0.30+0.005^{*}|t|)$  - class B in accordance with IEC751. Polyamide enclosure with shielded PVC cable of specified length. Enclosure diameter 6mm, length 20mm. Diameter of the cable 3. With

## **Technical data**

| TEMPERATURE SENSOR      |                                                                              |
|-------------------------|------------------------------------------------------------------------------|
| Measuring range         | -30 to +80 °C                                                                |
| Accuracy                | ± (0.3 + 0.005 t) at °C                                                      |
| Accuracy class          | A                                                                            |
| Time response           | t0.5 <12 s (in flowing water at > 0.2 m/s)<br>t50 <12s, t90 <32s (in liquid) |
| Type of sensing element | Pt1000                                                                       |
| Temperature coefficient | 3850 ppm / °C                                                                |
| GENERAL TECHNICAL DATA  |                                                                              |
| Wire connection         | 2-wire connection                                                            |
| Material of the case    | POLYAMIDE-based plastic                                                      |
| Dimensions of the case  | length 20 mm;<br>diameter 5.7 ± 0.1 mm                                       |
| Lead-in cable           | PVC shielded                                                                 |
| Length of lead-in cable | 10 meters                                                                    |
| Connector               | MiniDin                                                                      |
| IP protection           | IP67                                                                         |
| Warranty                | 30 months                                                                    |