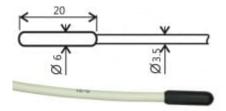

## Pt1000TR160/0, temperature probe, cable 20 m

code: SN204

Low cost multi-purpose watertight (IP67) probe -30 to  $+80^{\circ}$ C.

Tolerance  $t=\pm(0.30+0.005^*|t|)$  - class B in accordance with IEC751. Polyamide enclosure with shielded PVC cable of specified length. Enclosure diameter 6mm, length 20mm. Diameter of the cable 3. Without connector.