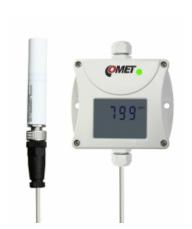

## CO2 concentration transmitter with 0-10V output, external carbon dioxide probe, 1m cable

code: T5241

CO2 - carbon dioxide level sensor.

CO2 concentration transmitter with 0-10V output is built in a durable watertight case. Output range is user adjustable. Large dual line LCD is an advantage. Display is possible to switch off.

The device is supplied with CO2 probe with 1m cable. Cable lengths 2 or 4 meters available optionally.