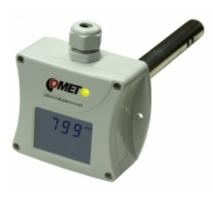

## CO2 concentration transmitter with 0-10 V output, duct mount

code: T5245

Duct mount CO2 concentration transmitter with 0-10 V output.