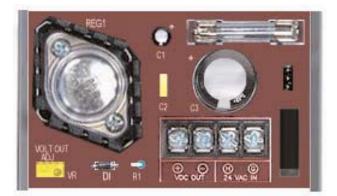

#### Features:

The Model PW 1.5 is a regulated 1.5 amp power supply that accepts 24 VAC at the input and provides 24 VDC at the output. The PW 1.5 can be ordered with any output voltage from the 1.5V to 27 VDC. Field voltage adjustments may also be made using only a screwdriver. The power supply is provided with a mounting track for easy field application.

These low cost power supplies feature good regulation and have full overcurrent protection.

- Low Cost
- Regulated DC output
- Snap-track mounted
- · Screw terminals with pressure plates

## Specifications:

| Voltage:                 |                                                                    |
|--------------------------|--------------------------------------------------------------------|
| Input :                  | 24 VAC, 50/60 Hz                                                   |
| Output:                  | 24VDC (full wave rectified and regulated) adjustable 1.5V - 27 VDC |
| Output Current:          | 1.5 amps (with 75 VA transformer)                                  |
| Regulation:              | 1.5 at full rated current                                          |
| Temperature Stability:   | 1%                                                                 |
| Over-current Protection: | 3 amp fuse                                                         |
| Environment:             |                                                                    |
| Operating Temperature:   | 0 to 55°C (32° to 130°F)                                           |
| Max. Humidity:           | 95% RH, noncondensing                                              |
| Weight:                  | 0.4 lb.                                                            |
| Mounting:                | snap-track included                                                |
|                          |                                                                    |