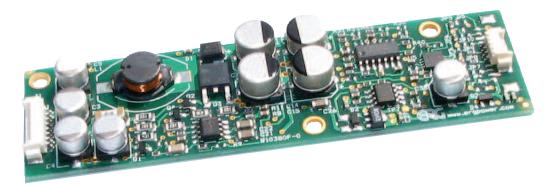

## Smart Force<sup>™</sup> SFDL LED Driver

## **Driver For LED Backlights**

- High Efficiency
- Less Than 8 mm in Height
- Wide Input Voltage Design (10-20V)
- Maximum Current of 180 mA
- External PWM dimming to 5,000:1
- Onboard PWM Dimming 1000:1
- OEM LED Panel Compatible
- Used with Smart Force™ LED Rails
- Full Brightness and Enable Control
- Designed, Manufactured and Supported in the USA
- One Year Warranty