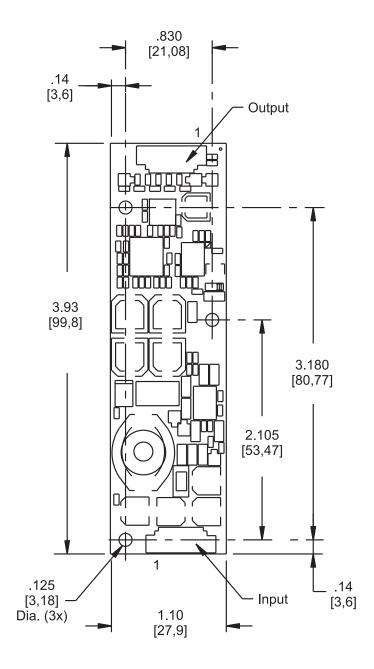

## Smart Force<sup>™</sup> SFDL LED Driver

**Product Configuration** 

Specifications Subject to Change Without Notice

Power solutions for LCD backlights

**Endicott Research Group, Inc.** 2601 Wayne Street • Endicott, NY 13760 607-754-9187 Fax 607-754-9255