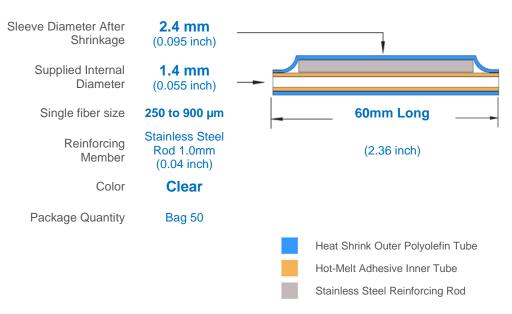

## **Product Specification**



Fiber optic fusion splice protector sleeve



Product supplied is Clear

## **Product Dimensions**



## **Product Features**

- Provides mechanical and environmental protection to fiber splices after fusion splicing
- Bellcore (Telcordia) GR-1380-CORE Certification
- UL 224 approved YDPU2.E467437 high quality materials
- Pre-shrunk heat bonded design for faster installation
- Single fibre aperture for easier fiber insertion
- Encapsulated and centred reinforcing pin with tapered ends
- 25+ years of specialist manufacturing experience with proven long-term reliability
- Compatible with most optic fibers, splice trays and splice ovens
- RoHS & REACH Compliant and Conflict Free









Member #0240