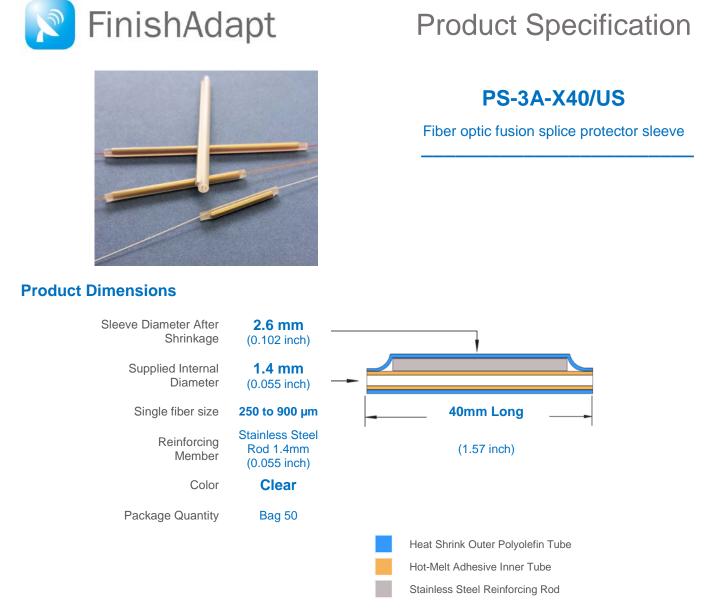

## **Product Features**

- Provides mechanical and environmental protection to fiber splices after fusion splicing
- Bellcore (Telcordia) GR-1380-CORE Certification
- UL 224 approved YDPU2.E467437 high quality materials
- Pre-shrunk heat bonded design for faster installation
- Single fibre aperture for easier fiber insertion
- Encapsulated and centred reinforcing pin with tapered ends
- 25+ years of specialist manufacturing experience with proven long-term reliability
- Compatible with most optic fibers, splice trays and splice ovens
- RoHS & REACH Compliant and Conflict Free







Member #0240



www.finishadapt.com