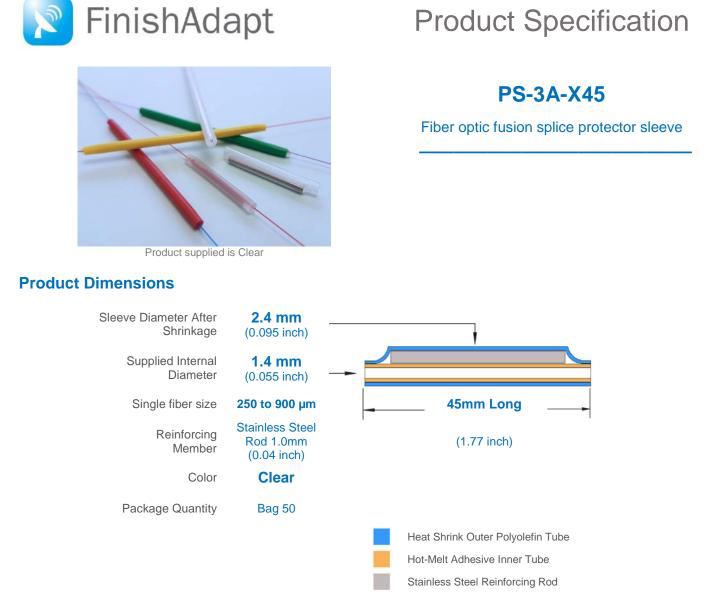

## **Product Features**

- Provides mechanical and environmental protection to fiber splices after fusion splicing
- Bellcore (Telcordia) GR-1380-CORE Certification
- UL 224 approved YDPU2.E467437 high quality materials
- Pre-shrunk heat bonded design for faster installation
- Single fibre aperture for easier fiber insertion
- Encapsulated and centred reinforcing pin with tapered ends
- 25+ years of specialist manufacturing experience with proven long-term reliability
- Compatible with most optic fibers, splice trays and splice ovens
- RoHS & REACH Compliant and Conflict Free







Member #0240



www.finishadapt.com