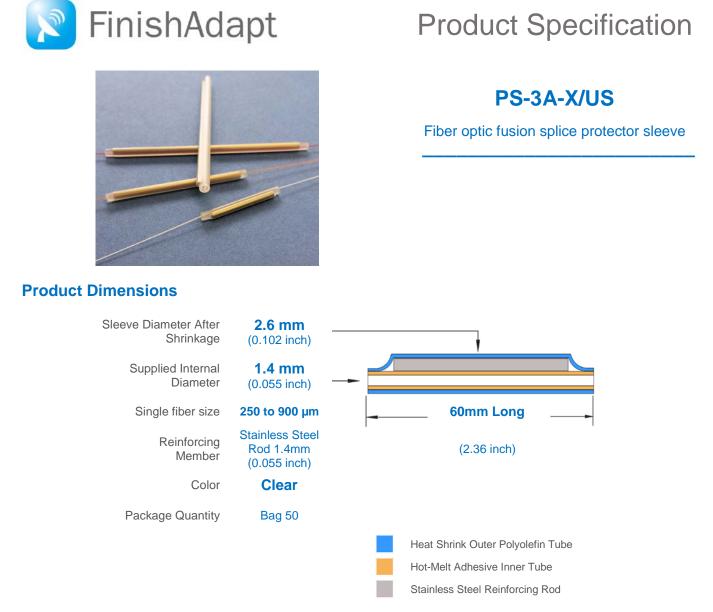

## **Product Features**

- Provides mechanical and environmental protection to fiber splices after fusion splicing
- Bellcore (Telcordia) GR-1380-CORE Certification
- UL 224 approved YDPU2.E467437 high quality materials
- Pre-shrunk heat bonded design for faster installation
- Single fibre aperture for easier fiber insertion
- Encapsulated and centred reinforcing pin with tapered ends
- 25+ years of specialist manufacturing experience with proven long-term reliability
- Compatible with most optic fibers, splice trays and splice ovens
- RoHS & REACH Compliant and Conflict Free