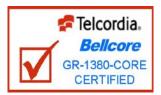

## **Product Features**

- Provides mechanical and environmental protection to fiber splices after fusion splicing
- Bellcore (Telcordia) GR-1380-CORE Certification
- UL 224 approved YDPU2.E467437 high quality materials
- Pre-shrunk heat bonded design for faster installation
- Single fibre aperture for easier fiber insertion
- Stainless steel reinforcing pin
- 25+ years of specialist manufacturing experience with proven long-term reliability
- · Compatible with most optic fibers, splice trays and splice ovens
- RoHS & REACH Compliant and Conflict Free