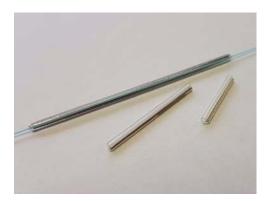

## **Product Specification**

PS-6A-X25PS

Fiber optic fusion splice protector sleeve

## **Product Features**

- Provides mechanical and environmental protection to fiber splices after fusion splicing
- Bellcore (Telcordia) GR-1380-CORE Certification
- UL 224 approved YDPU2.E467437 high quality materials
- Pre-shrunk heat bonded design for faster installation
- Single fibre aperture for easier fiber insertion
- Stainless steel reinforcing pin
- 25+ years of specialist manufacturing experience with proven long-term reliability
- Compatible with most optic fibers, splice trays and splice ovens
- RoHS & REACH Compliant and Conflict Free