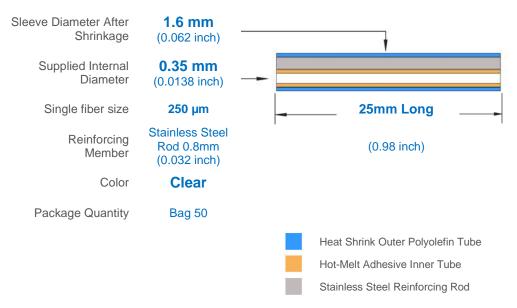

## **Product Specification**



PS-6A-X25PS

Fiber optic fusion splice protector sleeve

## **Product Dimensions**



## **Product Features**

- Provides mechanical and environmental protection to fiber splices after fusion splicing
- Bellcore (Telcordia) GR-1380-CORE Certification
- UL 224 approved YDPU2.E467437 high quality materials
- Pre-shrunk heat bonded design for faster installation
- Single fibre aperture for easier fiber insertion
- Stainless steel reinforcing pin
- 25+ years of specialist manufacturing experience with proven long-term reliability
- Compatible with most optic fibers, splice trays and splice ovens
- RoHS & REACH Compliant and Conflict Free









Member #0240