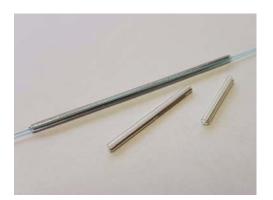

## **Product Specification**

**PS-6A-X25U** 

Fiber optic fusion splice protector sleeve

## **Product Features**

- Provides mechanical and environmental protection to fiber splices after fusion splicing
- Bellcore (Telcordia) GR-1380-CORE Certification
- UL 224 approved YDPU2.E467437 high quality materials
- Pre-shrunk heat bonded design for faster installation
- Single fibre aperture for easier fiber insertion
- Stainless steel reinforcing pin
- 25+ years of specialist manufacturing experience with proven long-term reliability
- Compatible with most optic fibers, splice trays and splice ovens
- RoHS & REACH Compliant and Conflict Free