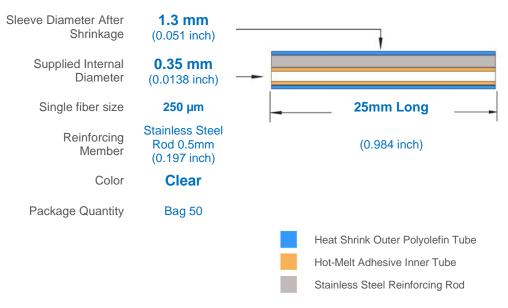

## **Product Specification**



**PS-6A-X25U** 

Fiber optic fusion splice protector sleeve

## **Product Dimensions**



## **Product Features**

- Provides mechanical and environmental protection to fiber splices after fusion splicing
- Bellcore (Telcordia) GR-1380-CORE Certification
- UL 224 approved YDPU2.E467437 high quality materials
- Pre-shrunk heat bonded design for faster installation
- Single fibre aperture for easier fiber insertion
- Stainless steel reinforcing pin
- 25+ years of specialist manufacturing experience with proven long-term reliability
- Compatible with most optic fibers, splice trays and splice ovens
- RoHS & REACH Compliant and Conflict Free









Member #0240