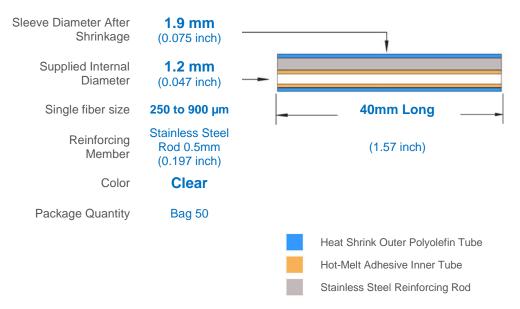

## **Product Specification**



## **PS-6A-X40M**

Fiber optic fusion splice protector sleeve

## **Product Dimensions**



## **Product Features**

- Provides mechanical and environmental protection to fiber splices after fusion splicing
- Bellcore (Telcordia) GR-1380-CORE Certification
- UL 224 approved YDPU2.E467437 high quality materials
- Pre-shrunk heat bonded design for faster installation
- Single fibre aperture for easier fiber insertion
- Stainless steel reinforcing pin
- 25+ years of specialist manufacturing experience with proven long-term reliability
- Compatible with most optic fibers, splice trays and splice ovens
- RoHS & REACH Compliant and Conflict Free









Member #0240