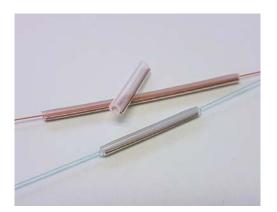

## **PS-6A-X40M**

Fiber optic fusion splice protector sleeve

## **Product Features**

- Provides mechanical and environmental protection to fiber splices after fusion splicing
- Bellcore (Telcordia) GR-1380-CORE Certification
- UL 224 approved YDPU2.E467437 high quality materials
- Pre-shrunk heat bonded design for faster installation
- Single fibre aperture for easier fiber insertion
- Stainless steel reinforcing pin
- 25+ years of specialist manufacturing experience with proven long-term reliability
- Compatible with most optic fibers, splice trays and splice ovens
- RoHS & REACH Compliant and Conflict Free