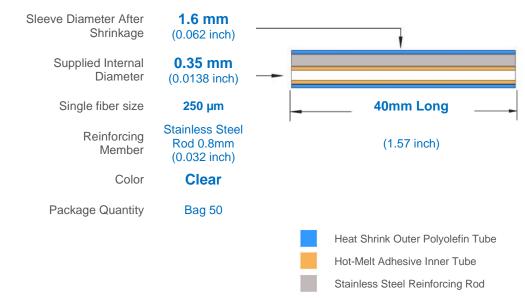

### **Product Dimensions**

### **Product Features**

- Provides mechanical and environmental protection to fiber splices after fusion splicing
- Bellcore (Telcordia) GR-1380-CORE Certification
- UL 224 approved YDPU2.E467437 high quality materials
- Pre-shrunk heat bonded design for faster installation
- Single fibre aperture for easier fiber insertion
- Stainless steel reinforcing pin
- 25+ years of specialist manufacturing experience with proven long-term reliability
- Compatible with most optic fibers, splice trays and splice ovens
- RoHS & REACH Compliant and Conflict Free