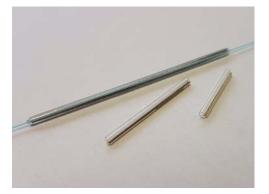

## PS-6A-X40PS

Fiber optic fusion splice protector sleeve

### **Product Features**

- Provides mechanical and environmental protection to fiber splices after fusion splicing
- Bellcore (Telcordia) GR-1380-CORE Certification
- UL 224 approved YDPU2.E467437 high quality materials
- Pre-shrunk heat bonded design for faster installation
- Single fibre aperture for easier fiber insertion
- Stainless steel reinforcing pin
- 25+ years of specialist manufacturing experience with proven long-term reliability
- Compatible with most optic fibers, splice trays and splice ovens
- RoHS & REACH Compliant and Conflict Free