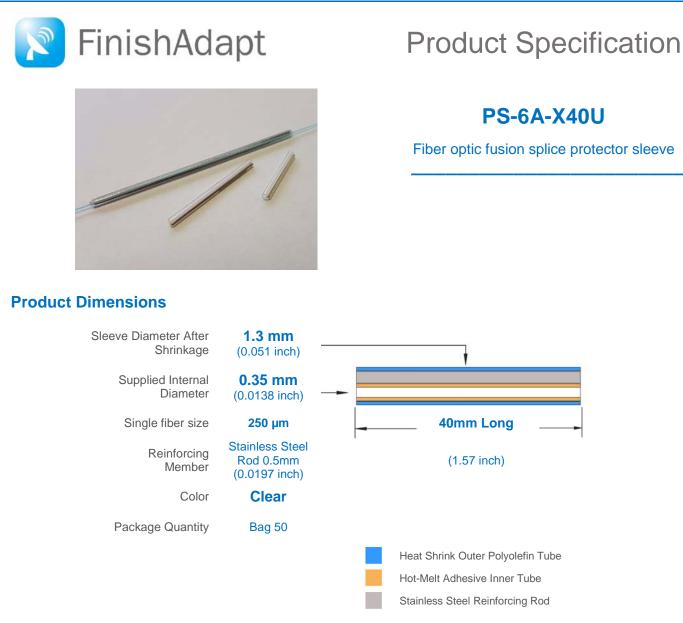

## **Product Features**

- Provides mechanical and environmental protection to fiber splices after fusion splicing
- Bellcore (Telcordia) GR-1380-CORE Certification
- UL 224 approved YDPU2.E467437 high quality materials
- Pre-shrunk heat bonded design for faster installation
- Single fibre aperture for easier fiber insertion
- Stainless steel reinforcing pin
- 25+ years of specialist manufacturing experience with proven long-term reliability
- Compatible with most optic fibers, splice trays and splice ovens
- RoHS & REACH Compliant and Conflict Free







Member #0240



www.finishadapt.com