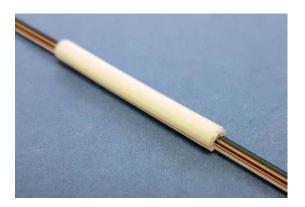

## **Product Specification**

PS-99-X40C

12 Ribbon Fiber fusion splice protector sleeve