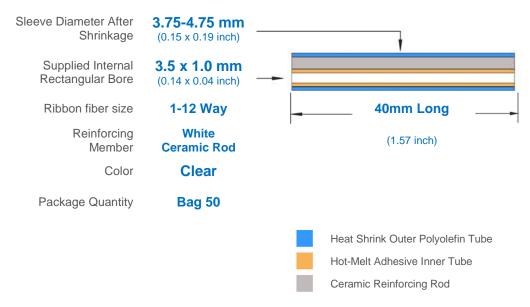

## **Product Specification**



PS-99-X40C

12 Ribbon Fiber fusion splice protector sleeve

## **Product Dimensions**



## **Product Features**

- Provides mechanical and environmental protection to fiber splices after fusion splicing
- Bellcore (Telcordia) GR-1380-CORE Certification
- UL 224 approved YDPU2.E467437 high quality materials
- Pre-shrunk heat bonded design for faster installation
- Single fibre aperture for easier fiber insertion
- White Ceramic reinforcing member
- 25+ years of specialist manufacturing experience with proven long-term reliability
- Compatible with most ribbon fibers, splice trays and ribbon splice ovens
- RoHS & REACH Compliant and Conflict Free









Member #0240