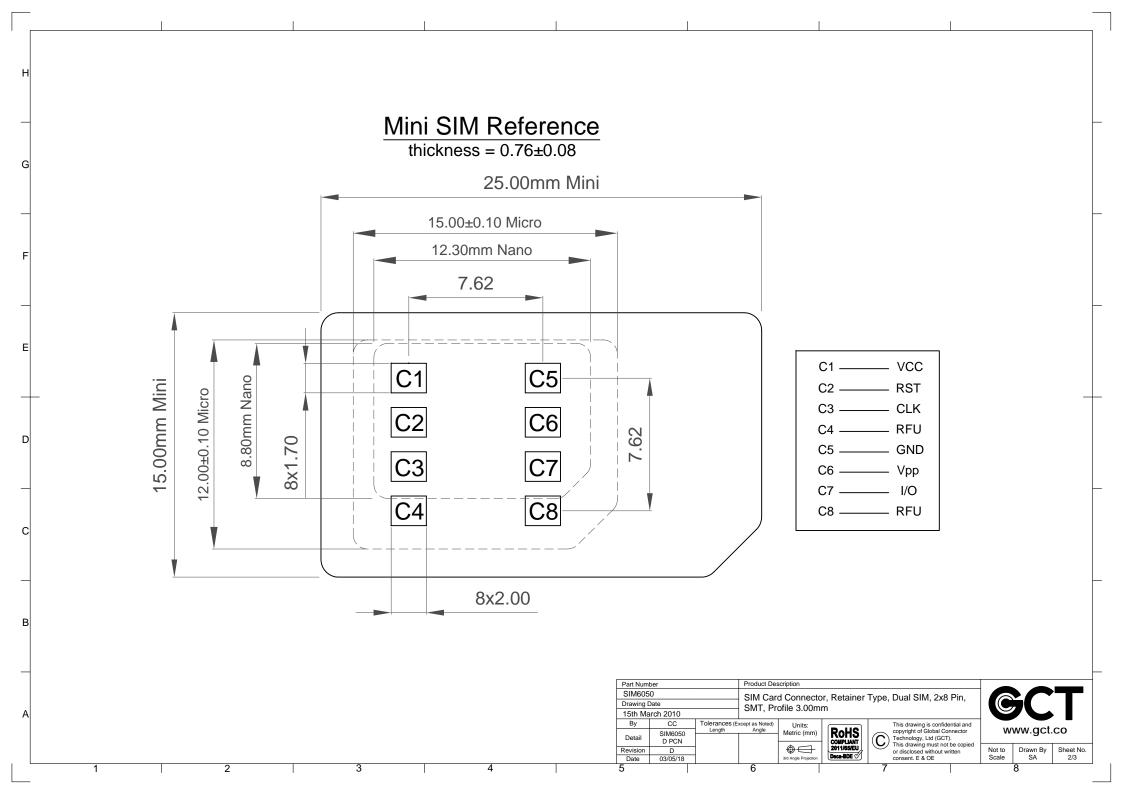

| Part Number     |                  |               | Product Description                                                       |             |      |                                                                                      |
|-----------------|------------------|---------------|---------------------------------------------------------------------------|-------------|------|--------------------------------------------------------------------------------------|
| SIM6050         |                  |               | SIM Card Connector, Retainer Type, Dual SIM, 2x8 Pin, SMT, Profile 3.00mm |             |      |                                                                                      |
| Drawing Date    |                  |               |                                                                           |             |      |                                                                                      |
| 15th March 2010 |                  |               |                                                                           |             |      |                                                                                      |
| Ву              | CC               | Tolerances (E |                                                                           | Units:      | ROHS | This drawing is confidential and                                                     |
| Detail          | SIM6050<br>D PCN | Length        | Angle                                                                     | Metric (mm) |      | copyright of Global Connector Technology, Ltd (GCT). This drawing must not be copied |