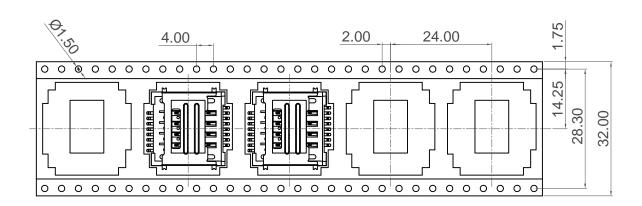

| Part Number     |                  |               | Product Description                                                       |             |      |                                                                                      |
|-----------------|------------------|---------------|---------------------------------------------------------------------------|-------------|------|--------------------------------------------------------------------------------------|
| SIM6050         |                  |               | SIM Card Connector, Retainer Type, Dual SIM, 2x8 Pin, SMT, Profile 3.00mm |             |      |                                                                                      |
| Drawing Date    |                  |               |                                                                           |             |      |                                                                                      |
| 15th March 2010 |                  |               |                                                                           |             |      |                                                                                      |
| Ву              | CC               | Tolerances (E |                                                                           | Units:      | ROHS | This drawing is confidential and                                                     |
| Detail          | SIM6050<br>D PCN | Length        | Angle                                                                     | Metric (mm) |      | copyright of Global Connector Technology, Ltd (GCT). This drawing must not be copied |