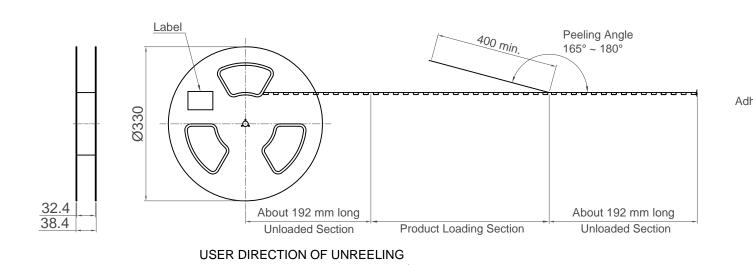

Notes:

Peeling off force of top tape: 0.1-1.3N (Peeling direction as shown)

Materials:

Carrier Tape: Polystyrene (PS)

Top Tape: PE

Reel Tape: Polystyrene (PS)

Bag:PE

| Pcs / | Reels / | Total    |
|-------|---------|----------|
| Reel  | Carton  | Qualtity |
| 700   | 7       |          |