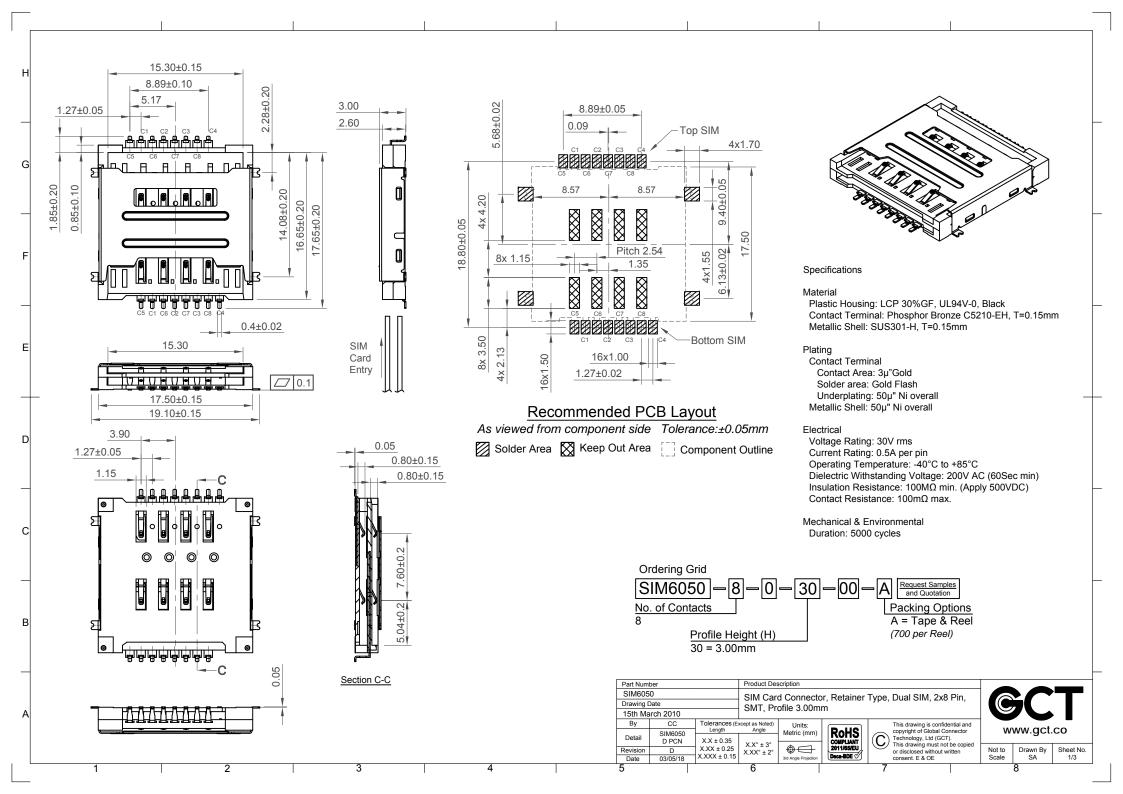

| Part Number     |                  |               | Product Description                                                       |             |      |                                                                                      |
|-----------------|------------------|---------------|---------------------------------------------------------------------------|-------------|------|--------------------------------------------------------------------------------------|
| SIM6050         |                  |               | SIM Card Connector, Retainer Type, Dual SIM, 2x8 Pin, SMT, Profile 3.00mm |             |      |                                                                                      |
| Drawing Date    |                  |               |                                                                           |             |      |                                                                                      |
| 15th March 2010 |                  |               |                                                                           |             |      |                                                                                      |
| Ву              | CC               | Tolerances (E |                                                                           | Units:      | ROHS | This drawing is confidential and                                                     |
| Detail          | SIM6050<br>D PCN | Length        | Angle                                                                     | Metric (mm) |      | copyright of Global Connector Technology, Ltd (GCT). This drawing must not be copied |