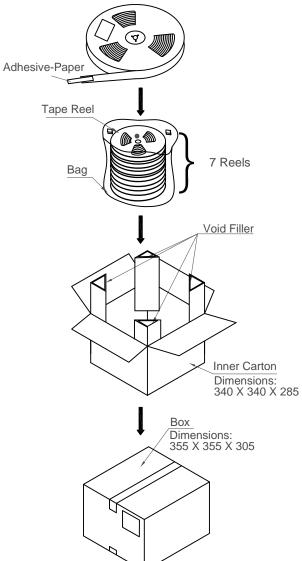

Notes:

Peeling off force of top tape: 0.1-1.3N (Peeling direction as shown)

Materials:

Carrier Tape: Polystyrene (PS)

Top Tape: PE

Reel Tape: Polystyrene (PS)

Bag:PE

| Pcs / | Reels / | Total    |
|-------|---------|----------|
| Reel  | Carton  | Qualtity |
| 700   | 7       |          |