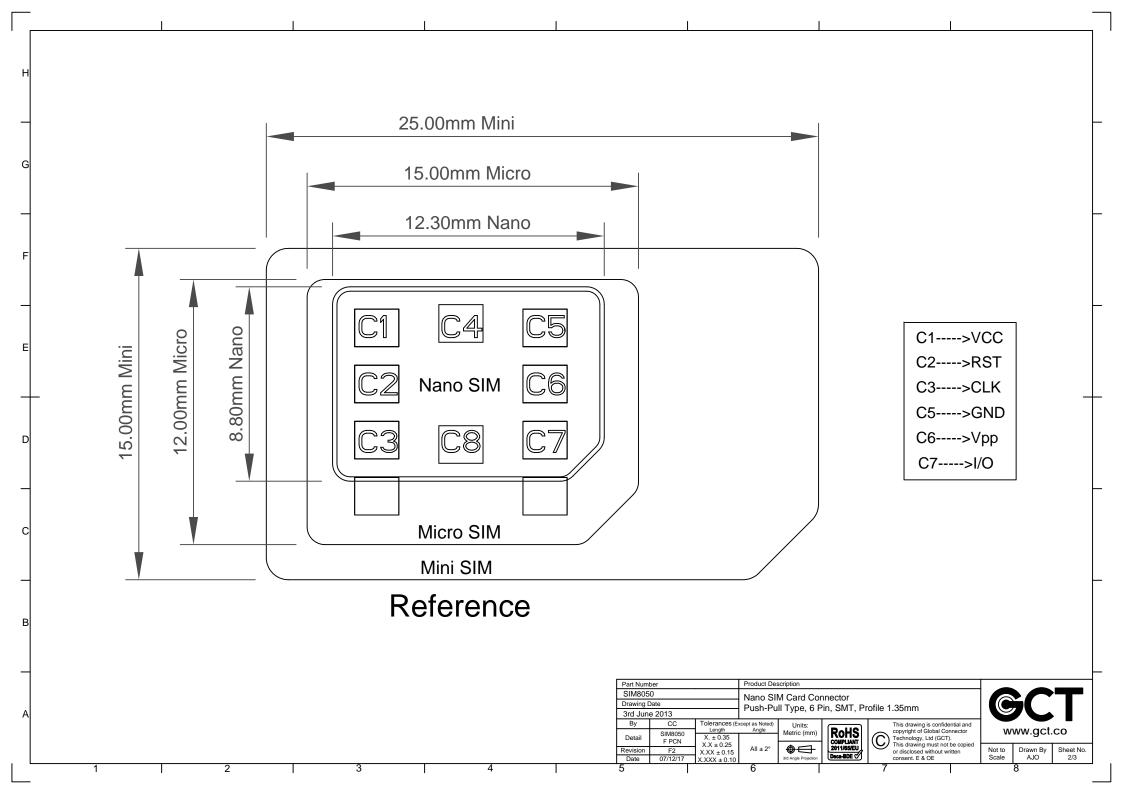

|                  |                                           | 6                                           |                       | 7                                           |      |                                                                                                                                                                                   | 8          |                 |                 |                  |