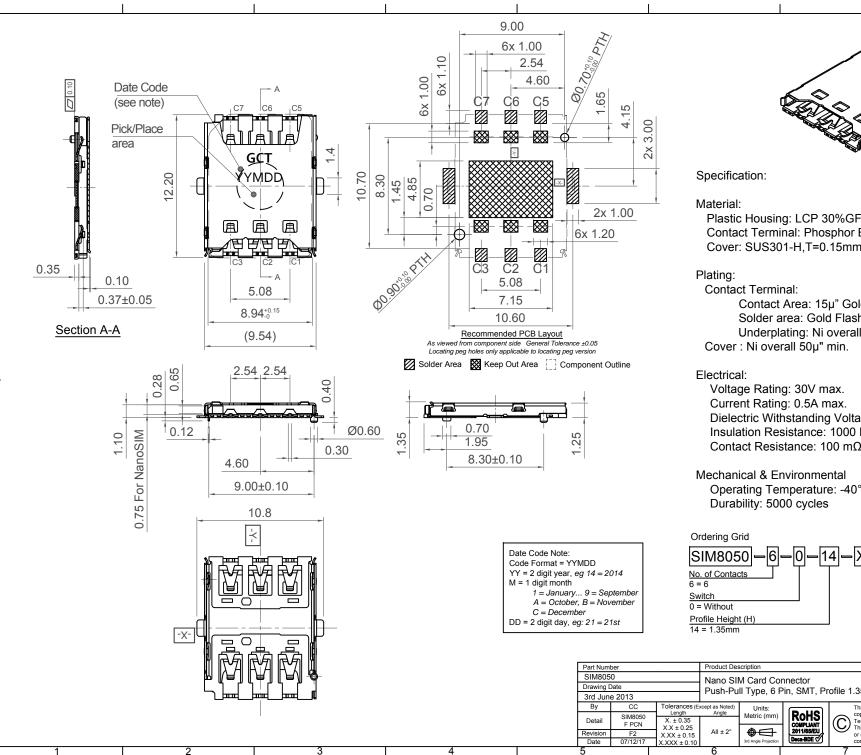

Plastic Housing: LCP 30%GF, UL94V-0, Black Contact Terminal: Phosphor Bronze, T=0.12mm Cover: SUS301-H,T=0.15mm

Contact Area: 15µ" Gold Solder area: Gold Flash Underplating: Ni overall 50µ" min.

Dielectric Withstanding Voltage: 100V AC (60 Sec min. 60) Insulation Resistance: 1000 MΩ min. Contact Resistance: 100 mQ max.

Operating Temperature: -40°C to +85°C

Request Samples and Quotation

| Part Numl<br>SIM805                                                                                                                                                                                                                                                                                                                                                                                                                                                                                                                                                                                                                                                                                                                                                                                                                                                                                                                                                                                                                                                                                                                                                                                                                                                                                                                                                                                                                                                                                                                                                                                                                                                                                                                                                                                                                                                                                                                                                                                                                                                                                                            |                  |                                           | Product Description Nano SIM Card Connector |                       |                                             |      |                                                                                                                                                                                   |            |                 |                 |                  |
|--------------------------------------------------------------------------------------------------------------------------------------------------------------------------------------------------------------------------------------------------------------------------------------------------------------------------------------------------------------------------------------------------------------------------------------------------------------------------------------------------------------------------------------------------------------------------------------------------------------------------------------------------------------------------------------------------------------------------------------------------------------------------------------------------------------------------------------------------------------------------------------------------------------------------------------------------------------------------------------------------------------------------------------------------------------------------------------------------------------------------------------------------------------------------------------------------------------------------------------------------------------------------------------------------------------------------------------------------------------------------------------------------------------------------------------------------------------------------------------------------------------------------------------------------------------------------------------------------------------------------------------------------------------------------------------------------------------------------------------------------------------------------------------------------------------------------------------------------------------------------------------------------------------------------------------------------------------------------------------------------------------------------------------------------------------------------------------------------------------------------------|------------------|-------------------------------------------|---------------------------------------------|-----------------------|---------------------------------------------|------|-----------------------------------------------------------------------------------------------------------------------------------------------------------------------------------|------------|-----------------|-----------------|------------------|
| Drawing Drawin |                  |                                           | Push-Pull Type, 6 Pin, SMT, Profile 1.35mm  |                       |                                             |      |                                                                                                                                                                                   |            | )Č              |                 |                  |
| By                                                                                                                                                                                                                                                                                                                                                                                                                                                                                                                                                                                                                                                                                                                                                                                                                                                                                                                                                                                                                                                                                                                                                                                                                                                                                                                                                                                                                                                                                                                                                                                                                                                                                                                                                                                                                                                                                                                                                                                                                                                                                                                             | CC               | Tolerances (E                             |                                             | Units:<br>Metric (mm) | RoHS<br>COMPLIANT<br>2011/65/EU<br>Dece-BDE |      | This drawing is confidential and<br>copyright of Global Connector<br>Technology, Ltd (GCT).<br>This drawing must not be copied<br>or disclosed without written<br>consent. E & OE |            |                 |                 |                  |
| Detail                                                                                                                                                                                                                                                                                                                                                                                                                                                                                                                                                                                                                                                                                                                                                                                                                                                                                                                                                                                                                                                                                                                                                                                                                                                                                                                                                                                                                                                                                                                                                                                                                                                                                                                                                                                                                                                                                                                                                                                                                                                                                                                         | SIM8050<br>F PCN | Length<br>X. ± 0.35                       | Angle<br>All ± 2°                           |                       |                                             | ©. Ĩ |                                                                                                                                                                                   | www.gct.co |                 |                 |                  |
| Revision<br>Date                                                                                                                                                                                                                                                                                                                                                                                                                                                                                                                                                                                                                                                                                                                                                                                                                                                                                                                                                                                                                                                                                                                                                                                                                                                                                                                                                                                                                                                                                                                                                                                                                                                                                                                                                                                                                                                                                                                                                                                                                                                                                                               | F2<br>07/12/17   | X.X ± 0.25<br>X.XX ± 0.15<br>X.XXX ± 0.10 |                                             | 3rd Angle Projection  |                                             |      |                                                                                                                                                                                   |            | Not to<br>Scale | Drawn By<br>AJO | Sheet No.<br>1/3 |
| 5                                                                                                                                                                                                                                                                                                                                                                                                                                                                                                                                                                                                                                                                                                                                                                                                                                                                                                                                                                                                                                                                                                                                                                                                                                                                                                                                                                                                                                                                                                                                                                                                                                                                                                                                                                                                                                                                                                                                                                                                                                                                                                                              |                  |                                           | 6                                           |                       | 7                                           |      |                                                                                                                                                                                   | 8          |                 |                 |                  |