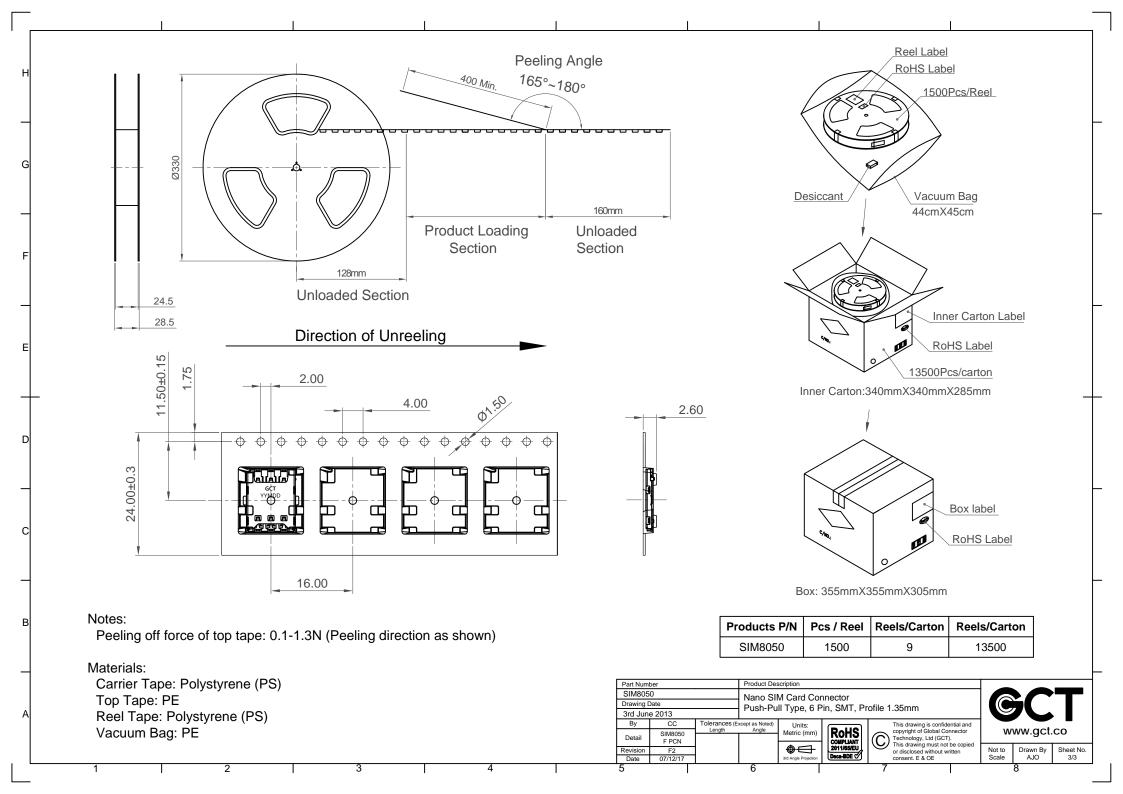

Operating Temperature: -40°C to +85°C

Request Samples and Quotation

| Part Numl<br>SIM805                                                                                                                                                                                                                                                                                                                                                                                                                                                                                                                                                                                                                                                                                                                                                                                                                                                                                                                                                                                                                                                                                                                                                                                                                                                                                                                                                                                                                                                                                                                                                                                                                                                                                                                                                                                                                                                                                                                                                                                                                                                                                                            |                  |                                           | Product Description Nano SIM Card Connector |                       |                                             |      |                                                                                                                                                                                   |            |                 |                 |                  |
|--------------------------------------------------------------------------------------------------------------------------------------------------------------------------------------------------------------------------------------------------------------------------------------------------------------------------------------------------------------------------------------------------------------------------------------------------------------------------------------------------------------------------------------------------------------------------------------------------------------------------------------------------------------------------------------------------------------------------------------------------------------------------------------------------------------------------------------------------------------------------------------------------------------------------------------------------------------------------------------------------------------------------------------------------------------------------------------------------------------------------------------------------------------------------------------------------------------------------------------------------------------------------------------------------------------------------------------------------------------------------------------------------------------------------------------------------------------------------------------------------------------------------------------------------------------------------------------------------------------------------------------------------------------------------------------------------------------------------------------------------------------------------------------------------------------------------------------------------------------------------------------------------------------------------------------------------------------------------------------------------------------------------------------------------------------------------------------------------------------------------------|------------------|-------------------------------------------|---------------------------------------------|-----------------------|---------------------------------------------|------|-----------------------------------------------------------------------------------------------------------------------------------------------------------------------------------|------------|-----------------|-----------------|------------------|
| Drawing Drawin |                  |                                           | Push-Pull Type, 6 Pin, SMT, Profile 1.35mm  |                       |                                             |      |                                                                                                                                                                                   |            | )Č              |                 |                  |
| By                                                                                                                                                                                                                                                                                                                                                                                                                                                                                                                                                                                                                                                                                                                                                                                                                                                                                                                                                                                                                                                                                                                                                                                                                                                                                                                                                                                                                                                                                                                                                                                                                                                                                                                                                                                                                                                                                                                                                                                                                                                                                                                             | CC               | Tolerances (E                             |                                             | Units:<br>Metric (mm) | RoHS<br>COMPLIANT<br>2011/65/EU<br>Dece-BDE |      | This drawing is confidential and<br>copyright of Global Connector<br>Technology, Ltd (GCT).<br>This drawing must not be copied<br>or disclosed without written<br>consent. E & OE |            |                 |                 |                  |
| Detail                                                                                                                                                                                                                                                                                                                                                                                                                                                                                                                                                                                                                                                                                                                                                                                                                                                                                                                                                                                                                                                                                                                                                                                                                                                                                                                                                                                                                                                                                                                                                                                                                                                                                                                                                                                                                                                                                                                                                                                                                                                                                                                         | SIM8050<br>F PCN | Length<br>X. ± 0.35                       | Angle<br>All ± 2°                           |                       |                                             | ©. Ĩ |                                                                                                                                                                                   | www.gct.co |                 |                 |                  |
| Revision<br>Date                                                                                                                                                                                                                                                                                                                                                                                                                                                                                                                                                                                                                                                                                                                                                                                                                                                                                                                                                                                                                                                                                                                                                                                                                                                                                                                                                                                                                                                                                                                                                                                                                                                                                                                                                                                                                                                                                                                                                                                                                                                                                                               | F2<br>07/12/17   | X.X ± 0.25<br>X.XX ± 0.15<br>X.XXX ± 0.10 |                                             | 3rd Angle Projection  |                                             |      |                                                                                                                                                                                   |            | Not to<br>Scale | Drawn By<br>AJO | Sheet No.<br>1/3 |
| 5                                                                                                                                                                                                                                                                                                                                                                                                                                                                                                                                                                                                                                                                                                                                                                                                                                                                                                                                                                                                                                                                                                                                                                                                                                                                                                                                                                                                                                                                                                                                                                                                                                                                                                                                                                                                                                                                                                                                                                                                                                                                                                                              |                  |                                           | 6                                           |                       | 7                                           |      |                                                                                                                                                                                   | 8          |                 |                 |                  |