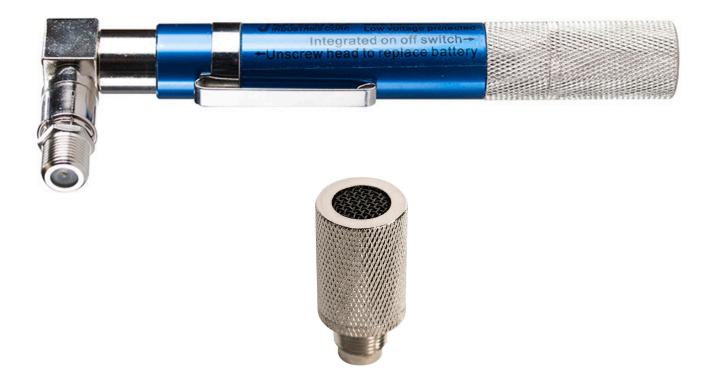

Designed to identify cables in an MDU and detect troublesome short circuits, this pocket continuity tester and toner is perfect for testing cables up to 5,000 ft (1,500 m) on the go. This tester features the following:

- Loud tone identifies line carrying signal
- LED light indicates splitters, DC shorts, and other self-grounding devices in cable
- Voltage protected to 52V
- Right angle male push-on connector is ideal for working in confined areas
- Female push-on connector is perfect for speed toning
- Accurate up to 5,000 feet (1,500 m)
- Connect the toner without emitting a tone under discretion
- Includes: x1 high quality AAA 1.5V battery, and a pocket clip

Replacement Pocket Toner Speaker Part No. PT-350

| SPECIFICATIONS | PT-300                            | PT-350             |
|----------------|-----------------------------------|--------------------|
| INDICATOR      | LED Light and Speaker             |                    |
| FUNCTIONS      | Detect Shorts and Grounded Cables |                    |
| HANDLE COLOR   | Blue                              |                    |
| WEIGHT         | 0.281 lbs (127.46g)               | 0.051 lbs (23.13g) |
| LENGTH         | 5" (127mm)                        |                    |
| UPC NO.        | 811490012219                      | 811490014435       |