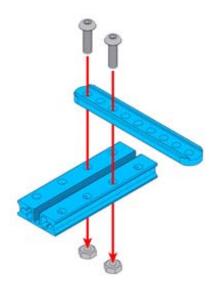

#### What Is Slide Beam 0824-064?

Slide Beam0824-064 is a frequently-used mechanical part of Makeblock platform, and also compatibles with most Makeblock mechanical components. There are various mounting holes and a threaded slot on the plane of this beam which allow you to assemble on other structures easily.

#### **Features**

- ? Made from heavy-duty 6061 aluminum extrusion
- ? With holes on 16mm increments. and M4 threaded holes on both ends
- ? Cross-section area 8x24mm, length 64mm
- ? High wear resistance and high intensity
- ? Strong rigidity