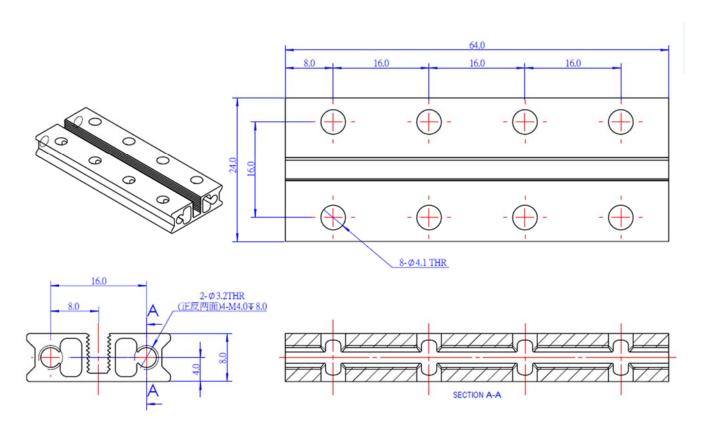

#### **Features**

- ? Made from heavy-duty 6061 aluminum extrusion
- ? With holes on 16mm increments. and M4 threaded holes on both ends
- ? Cross-section area 8x24mm, length 64mm
- ? High wear resistance and high intensity
- ? Strong rigidity

### **Size Charts**

| Specifications                         |                                |
|----------------------------------------|--------------------------------|
| SKU                                    | 60014                          |
| Product Name                           | Slide Beam0824-064-Blue (Pair) |
| Length                                 | 64mm                           |
| Cross-section Area                     | 8 x 24mm                       |
| Gross Weight                           | 28g (0.99oz)                   |
| Package Content (Quantity x Part Name) | 2x Slide Beam0824-064          |