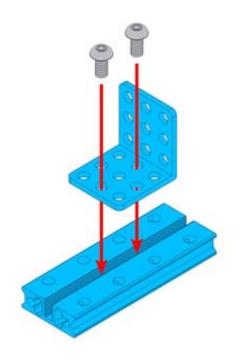

# Slide Beam0824-064-Blue (Pair)

SKU: 60014 Weight: 28.00 Gram



#### What Is Slide Beam 0824-064?

Slide Beam0824-064 is a frequently-used mechanical part of Makeblock platform, and also compatibles with most Makeblock mechanical components. There are various mounting holes and a threaded slot on the plane of this beam which allow you to assemble on other structures easily.

#### **Features**

- ? Made from heavy-duty 6061 aluminum extrusion
- ? With holes on 16mm increments. and M4 threaded holes on both ends
- ? Cross-section area 8x24mm, length 64mm
- ? High wear resistance and high intensity
- ? Strong rigidity

## **DEMO**









### **Size Charts**



| Specifications                         |                                |
|----------------------------------------|--------------------------------|
| SKU                                    | 60014                          |
| Product Name                           | Slide Beam0824-064-Blue (Pair) |
| Length                                 | 64mm                           |
| Cross-section Area                     | 8 x 24mm                       |
| Gross Weight                           | 28g (0.99oz)                   |
| Package Content (Quantity x Part Name) | 2x Slide Beam0824-064          |