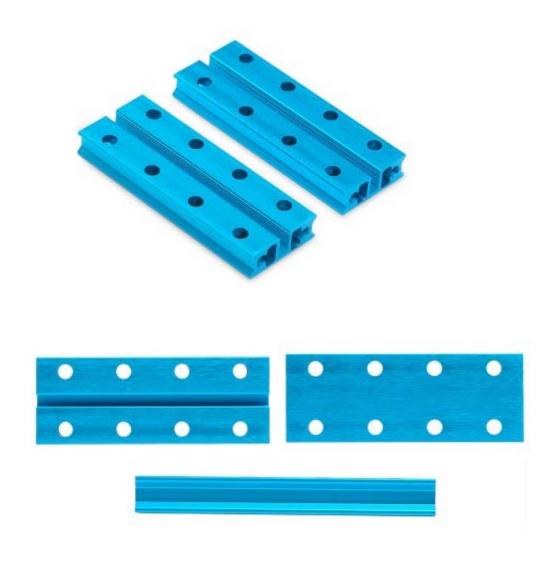

# Slide Beam0824-064-Blue (Pair)

SKU: 60014 Weight: 28.00 Gram

#### What Is Slide Beam 0824-064?

Slide Beam0824-064 is a frequently-used mechanical part of Makeblock platform, and also compatibles with most Makeblock mechanical components. There are various mounting holes and a threaded slot on the plane of this beam which allow you to assemble on other structures easily.