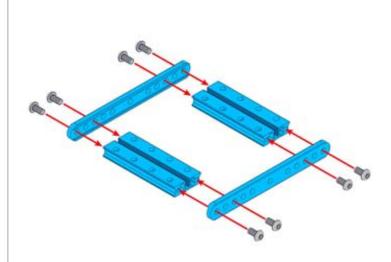

#### What Is Slide Beam 0824-064?

Slide Beam0824-064 is a frequently-used mechanical part of Makeblock platform, and also compatibles with most Makeblock mechanical components. There are various mounting holes and a threaded slot on the plane of this beam which allow you to assemble on other structures easily.

#### **Features**

- ? Made from heavy-duty 6061 aluminum extrusion
- ? With holes on 16mm increments. and M4 threaded holes on both ends
- ? Cross-section area 8x24mm, length 64mm
- ? High wear resistance and high intensity
- ? Strong rigidity