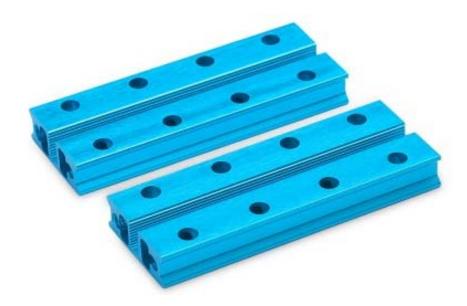

# Slide Beam0824-064-Blue (Pair)

SKU: 60014 Weight: 28.00 Gram

#### What Is Slide Beam 0824-064?

Slide Beam0824-064 is a frequently-used mechanical part of Makeblock platform, and also compatibles with most Makeblock mechanical components. There are various mounting holes and a threaded slot on the plane of this beam which allow you to assemble on other structures easily.

#### **Features**

- ? Made from heavy-duty 6061 aluminum extrusion
- ? With holes on 16mm increments. and M4 threaded holes on both ends
- ? Cross-section area 8x24mm, length 64mm
- ? High wear resistance and high intensity
- ? Strong rigidity