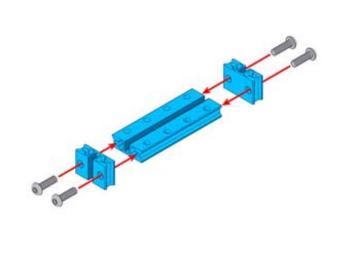

# Slide Beam0824-064-Blue (Pair)

SKU: 60014 Weight: 28.00 Gram



#### What Is Slide Beam 0824-064?

Slide Beam0824-064 is a frequently-used mechanical part of Makeblock platform, and also compatibles with most Makeblock mechanical components. There are various mounting holes and a threaded slot on the plane of this beam which allow you to assemble on other structures easily.

#### **Features**

- ? Made from heavy-duty 6061 aluminum extrusion
- ? With holes on 16mm increments. and M4 threaded holes on both ends
- ? Cross-section area 8x24mm, length 64mm
- ? High wear resistance and high intensity
- ? Strong rigidity

## **DEMO**









### **Size Charts**



| Specifications                         |                                |
|----------------------------------------|--------------------------------|
| SKU                                    | 60014                          |
| Product Name                           | Slide Beam0824-064-Blue (Pair) |
| Length                                 | 64mm                           |
| Cross-section Area                     | 8 x 24mm                       |
| Gross Weight                           | 28g (0.99oz)                   |
| Package Content (Quantity x Part Name) | 2x Slide Beam0824-064          |