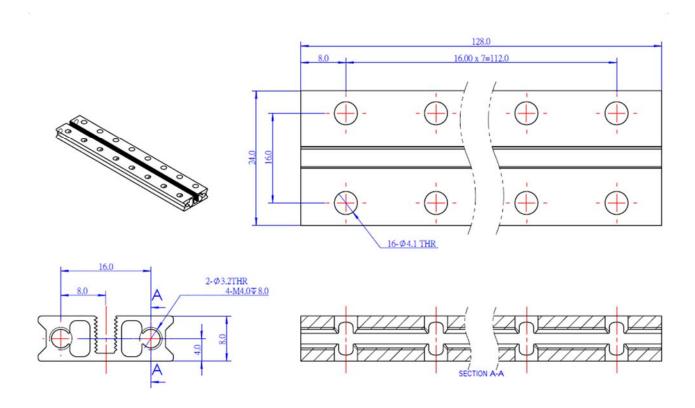

#### **Features**

- ? Made from heavy-duty 6061 aluminum extrusion
- ? With holes on 16mm increments, and M4 threaded holes on both ends
- ? Cross-section area 8x24mm, length 128mm
- ? High wear resistance and high intensity
- ? Strong rigidity

### **Size Charts**

| Specifications                         |                                |
|----------------------------------------|--------------------------------|
| SKU                                    | 60030                          |
| Product Name                           | Slide Beam0824-128-Blue (Pair) |
| Length                                 | 128mm                          |
| Cross-section Area                     | 8 x 24mm                       |
| Gross Weight                           | 57g (2.01oz)                   |
| Package Content (Quantity x Part Name) | 2x Slide Beam0824-128          |