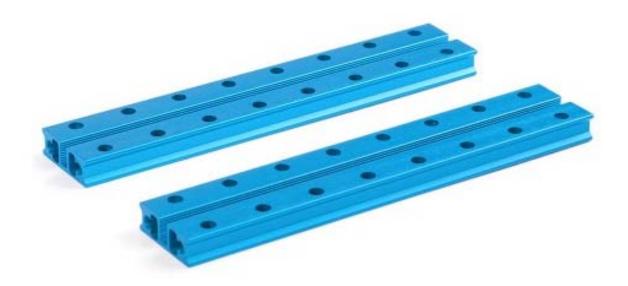

# Slide Beam0824-128-Blue(Pair)

SKU: 60030 Weight: 57.00 Gram

**OVERVIEW** 

#### What Is Slide Beam0824-128?

Slide Beam0824-128 is a frequently-used mechanical part of Makeblock platform, and also compatibles with most Makeblock mechanical components. There are various mounting holes and a threaded slot on the plane of this beam which allow you to assemble on other structures easily.

#### **Features**

- ? Made from heavy-duty 6061 aluminum extrusion
- ? With holes on 16mm increments, and M4 threaded holes on both ends
- ? Cross-section area 8x24mm, length 128mm
- ? High wear resistance and high intensity
- ? Strong rigidity