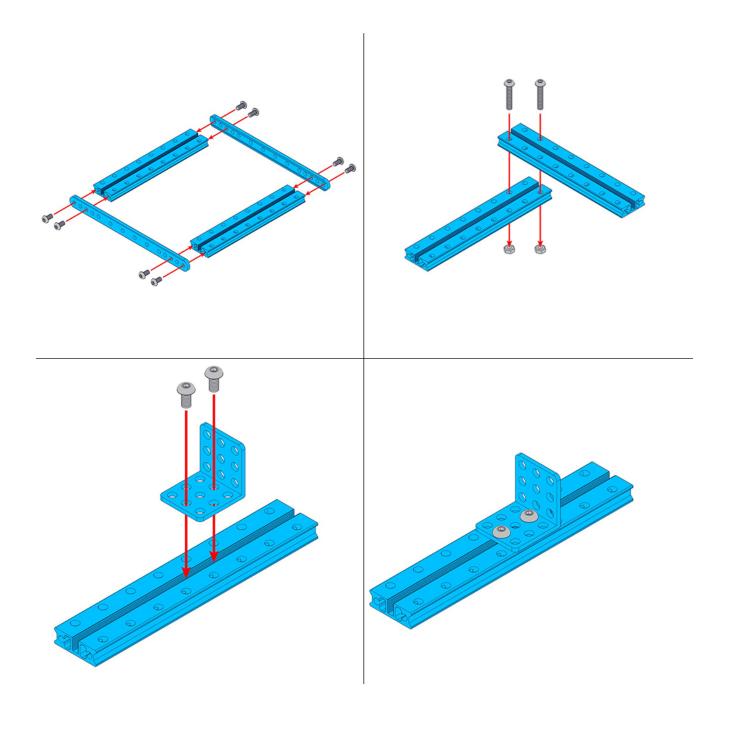

# Slide Beam0824-128-Blue(Pair)

SKU: 60030 Weight: 57.00 Gram

**OVERVIEW** 

#### What Is Slide Beam0824-128?

Slide Beam0824-128 is a frequently-used mechanical part of Makeblock platform, and also compatibles with most Makeblock mechanical components. There are various mounting holes and a threaded slot on the plane of this beam which allow you to assemble on other structures easily.

#### **Features**

- ? Made from heavy-duty 6061 aluminum extrusion
- ? With holes on 16mm increments, and M4 threaded holes on both ends
- ? Cross-section area 8x24mm, length 128mm
- ? High wear resistance and high intensity
- ? Strong rigidity

## **DEMO**



### **Size Charts**



| Specifications                         |                                |
|----------------------------------------|--------------------------------|
| SKU                                    | 60030                          |
| Product Name                           | Slide Beam0824-128-Blue (Pair) |
| Length                                 | 128mm                          |
| Cross-section Area                     | 8 x 24mm                       |
| Gross Weight                           | 57g (2.01oz)                   |
| Package Content (Quantity x Part Name) | 2x Slide Beam0824-128          |