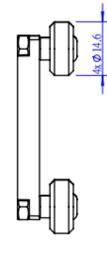

## Slide Plate

SKU: 86062 Weight: 33.00 Gram

### What Is Slider Plate?

Slider Plate can be connected with Slider Beam2424 -752 to build a high-precision linear motion structure (see demo). It comes with various screws and mounting holes, allowing you to connect on other structures easily.

#### **Feature**

- ? Rollers made from nylon material and comes with bearing: high intensity, high wear resistance but light-weight;
- ? The plate made from nylon and 20% glass fiber: high intensity, good rigidity but light-weight;

## Demo



# Size Chart (mm):







### aifi.

| Specifications                         |                                                                                                                                            |
|----------------------------------------|--------------------------------------------------------------------------------------------------------------------------------------------|
| SKU                                    | 86062                                                                                                                                      |
| Product Name                           | Slide Plate                                                                                                                                |
| Net Weight                             | 33g (1