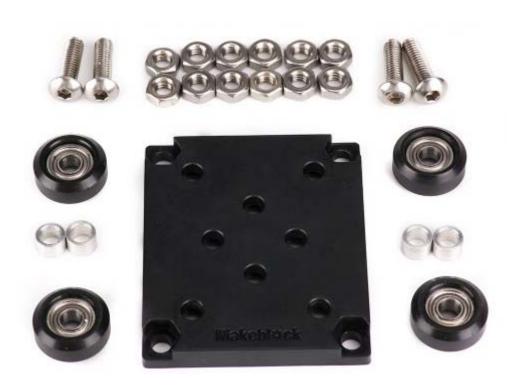

## Slide Plate

SKU: 86062 Weight: 33.00 Gram

### What Is Slider Plate?

Slider Plate can be connected with Slider Beam2424 -752 to build a high-precision linear motion structure (see demo). It comes with various screws and mounting holes, allowing you to connect on other structures easily.

#### **Feature**

- ? Rollers made from nylon material and comes with bearing: high intensity, high wear resistance but light-weight;
- ? The plate made from nylon and 20% glass fiber: high intensity, good rigidity but light-weight;

### aifi.

| Specifications                         |                                                                                                                                            |
|----------------------------------------|--------------------------------------------------------------------------------------------------------------------------------------------|
| SKU                                    | 86062                                                                                                                                      |
| Product Name                           | Slide Plate                                                                                                                                |
| Net Weight                             | 33g (1.16oz)                                                                                                                               |
| Package Content (Quantity x Part Name) | 1 x Plate (Size: 50 x 42 x 6mm) 4 x Rollers (Size: 9.2 x 14.5 x 6.4mm) 4 x Aluminum Sleeve (Size: 4 x 6 x 4mm) 4 x Screw M4*14 12 x Nut M4 |