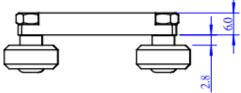

## Slide Plate

SKU: 86062 Weight: 33.00 Gram

### What Is Slider Plate?

Slider Plate can be connected with Slider Beam2424 -752 to build a high-precision linear motion structure (see demo). It comes with various screws and mounting holes, allowing you to connect on other structures easily.

#### **Feature**

- ? Rollers made from nylon material and comes with bearing: high intensity, high wear resistance but light-weight;
- ? The plate made from nylon and 20% glass fiber: high intensity, good rigidity but light-weight;

## Demo



# Size Chart (mm):







### aifi.

| Specifications                         |                                                                                                                                            |
|----------------------------------------|--------------------------------------------------------------------------------------------------------------------------------------------|
| SKU                                    | 86062                                                                                                                                      |
| Product Name                           | Slide Plate                                                                                                                                |
| Net Weight                             | 33g (1.1