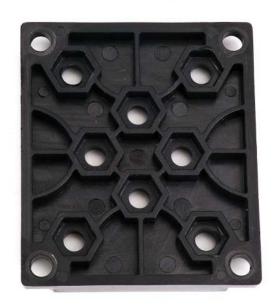

#### **Feature**

- ? Rollers made from nylon material and comes with bearing: high intensity, high wear resistance but light-weight;
- ? The plate made from nylon and 20% glass fiber: high intensity, good rigidity but light-weight;