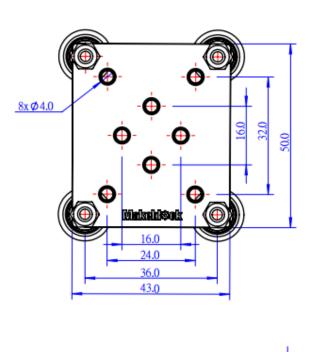

## Slide Plate

SKU: 86062 Weight: 33.00 Gram

### What Is Slider Plate?

Slider Plate can be connected with Slider Beam2424 -752 to build a high-precision linear motion structure (see demo). It comes with various screws and mounting holes, allowing you to connect on other structures easily.

#### **Feature**

- ? Rollers made from nylon material and comes with bearing: high intensity, high wear resistance but light-weight;
- ? The plate made from nylon and 20% glass fiber: high intensity, good rigidity but light-weight;

## Demo



# Size Chart (mm):







### aifi.

| Specifications                         |                                                                                                                                            |
|----------------------------------------|--------------------------------------------------------------------------------------------------------------------------------------------|
| SKU                                    | 86062                                                                                                                                      |
| Product Name                           | Slide Plate                                                                                                                                |
| Net Weight                             | 33g