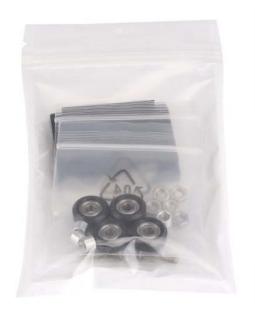

### aifi.

| Specifications                         |                                                                                                                                            |
|----------------------------------------|--------------------------------------------------------------------------------------------------------------------------------------------|
| SKU                                    | 86062                                                                                                                                      |
| Product Name                           | Slide Plate                                                                                                                                |
| Net Weight                             | 33g (1.16oz)                                                                                                                               |
| Package Content (Quantity x Part Name) | 1 x Plate (Size: 50 x 42 x 6mm) 4 x Rollers (Size: 9.2 x 14.5 x 6.4mm) 4 x Aluminum Sleeve (Size: 4 x 6 x 4mm) 4 x Screw M4*14 12 x Nut M4 |