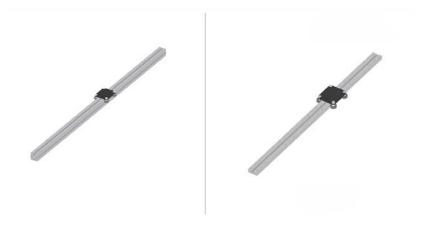

### What Is Slider Plate?

Slider Plate can be connected with Slider Beam2424 -752 to build a high-precision linear motion structure (see demo). It comes with various screws and mounting holes, allowing you to connect on other structures easily.

## Demo