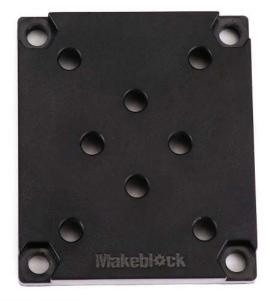

## Slide Plate

SKU: 86062 Weight: 33.00 Gram

### What Is Slider Plate?

Slider Plate can be connected with Slider Beam2424 -752 to build a high-precision linear motion structure (see demo). It comes with various screws and mounting holes, allowing you to connect on other structures easily.