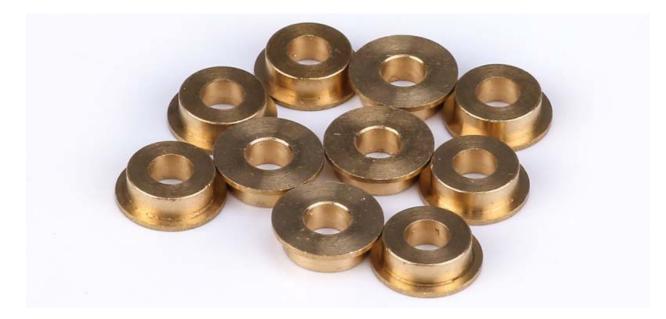

## Flange Copper Sleeve 4\*8\*3mm (10-Pack)

SKU: 89014 Weight: 15.00 Gram

Makeblock Flange Copper Sleeve (4 x 8 x 3mm) has inner diameter of 4mm, outer diameter of 8mm, length of 3mm, and flange diameter of 10mm. Flange copper sleeve is brass-made and has features of high accuracy, smoothness, wear resistance, rust resistance. It can be a replacement of bearing in DIY projects. For example, in Makeblock Timing Pulley 62T, Timing Pulley 90T, Plastic Timing Pulley 62T, Plastic Timing Pulley 90T, Plastic Timing Pulley 62T, Plastic Timing Pulley 90T, Plastic Timing Pulley 90T without Steps. It can be used as a high-precision moving parts to ensure the stable motion of the above items. Also, it can be used together with copper washer (4\* 10\*1mm).

## Part List:

10 x Flange Copper Sleeve 4\*8\*3mm

## **Features:**

- Compatible with Timing Pulley and Shaft D4mm in Makeblock;
- Ensure a stable motion of the moving parts and reach a high-precision requirement;
- Made of brass;
- Diameters: 4mm (inside), 8mm (outside);
- Sold in pack of 10