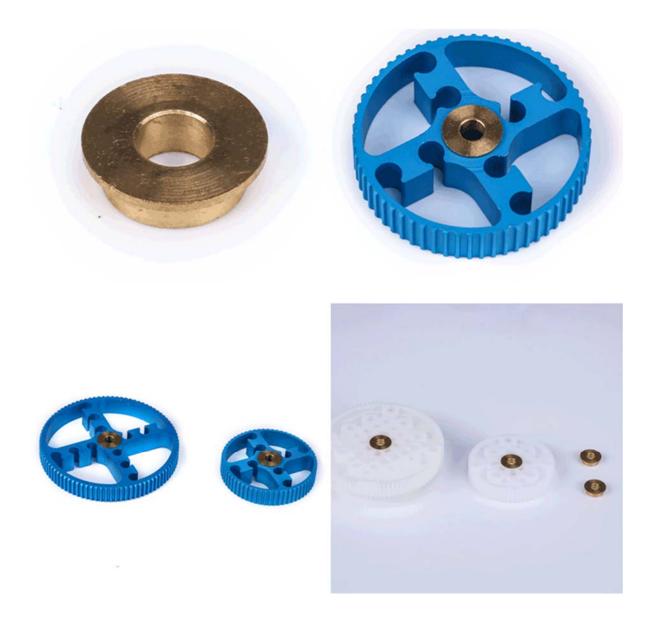

## Flange Copper Sleeve 4\*8\*3mm (10-Pack)

SKU: 89014 Weight: 15.00 Gram

Makeblock Flange Copper Sleeve (4 x 8 x 3mm) has inner diameter of 4mm, outer diameter of 8mm, length of 3mm, and flange diameter of 10mm. Flange copper sleeve is brass-made and has features of high accuracy, smoothness, wear resistance, rust resistance. It can be a replacement of bearing in DIY projects. For example, in Makeblock Timing Pulley 62T, Timing Pulley 90T, Plastic Timing Pulley 62T, Plastic Timing Pulley 90T, Plastic Timing Pulley 62T, Plastic Timing Pulley 90T, Plastic Timing Pulley 90T without Steps. It can be used as a high-precision moving parts to ensure the stable motion of the above items. Also, it can be used together with copper washer (4\* 10\*1mm).