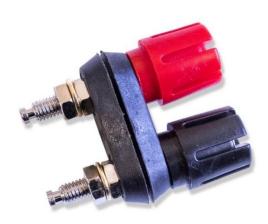

## **BU-P6883**

(Dual 5-Way Binding Post)

- The BU-P6883 is a dual binding post with a standard spacer. The posts are spaced at 0.75" (19mm).
- Overall length 1.8" (46mm), overall width 1.4" (36mm), overall height 0.65" (16.5mm)
- Mounting: Mount thru panels up to 0.25" (6.35mm) thick. Recommended panel cutout is 2X Ø0.25" (6.35mm) holes spaced 0.75" (19.05mm) apart center-to-center.
- Accepts wire up to 12 AWG in through hole, and accepts standard, unshrouded 4mm banana plugs.

Material: Posts Nickel-plated brass

Knobs, Spacers Nylon

Rating: Current 30 Amps

Voltage Hands-free testing at 500V

Temperature -40°C to 80°C

RoHS 3 compliant

Toll Free: 800.955.2629

Phone: 330.780.2525 Fax: 330.780.2524