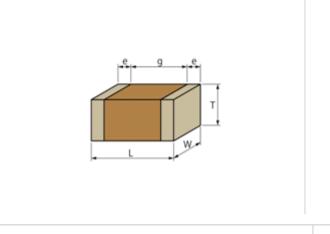

### Shape

| L size                                       | 3.2 ±0.3mm  |
|----------------------------------------------|-------------|
| W size                                       | 2.5 ±0.2mm  |
| T size                                       | 2.5 ±0.2mm  |
| External terminal width e                    | 0.3mm min.  |
| Distance between external terminals g (Min.) | 1.0mm       |
| Size code in mm(inch)                        | 3225 (1210) |