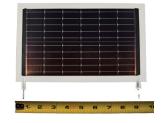

## P7.2-150F

Power: 1.73W

Operating Voltage: 7.2V
Operating Current: 240mA

Max Voc: 11.1V Size: 10.63 in x 6.89 / 270.00 mm x 175.01 mm Weight: 1.90 oz / 53.86 g

## PT15-150

Power: 1.54W

Operating Voltage: 15.4V Operating Current: 100mA

Max Voc: 22.2V

Size: 10.63 in x 6.89 in / 270.00 mm x 175.01 mm Weight: 2.00 oz / 56.70 g