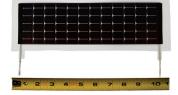

## P7.2-150F

Power: 1.73W

Operating Voltage: 7.2V
Operating Current: 240mA

Max Voc: 11.1V Size: 10.63 in x 6.89 / 270.00 mm x 175.01 mm Weight: 1.90 oz / 53.86 g

## PT15-150

Power: 1.54W

Operating Voltage: 15.4V Operating Current: 100mA

Max Voc: 22.2V

Size: 10.63 in x 6.89 in / 270.00 mm x 175.01 mm Weight: 2.00 oz / 56.70 g