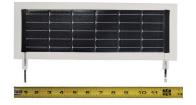

#### P7.2-75F

Power: 0.86W

Operating Voltage: 7.2V
Operating Current: 120mA

Max Voc: 11.1V

Size: 10.63 in x 3.94 in / 270.00 mm x 100.08 mm Weight 1.10 oz / 31.18 g

# PT15-75

Power: 0.77W

Operating Voltage: 15.4V Operating Current: 50mA

Max Voc: 22.2V

Size: 10.63 in x 3.94 in / 270.00 mm x 100.08 mm Weight 1.10 oz / 31.18 g