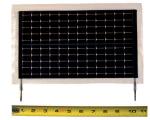

# PT15-300

Power: 3.08W

Operating Voltage: 15.4V
Operating Current: 200mA

Max Voc: 22.2V

Size: 10.60 x 12.80 in / 269.24 x 325.12 mm Weight: 3.30 oz / 93.55 g