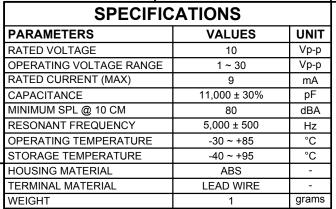

## **NOTES:**

- 1. ALL DIMENSIONS ARE IN MILLIMETERS.
- 2. SPECIFICATIONS SUBJECT TO CHANGE OR WITHDRAWL WITHOUT NOTICE.
- 3. THIS PART IS RoHS 2002/95/EC COMPLIANT.

| SPECIFIED:                               |                                  |
|------------------------------------------|----------------------------------|
| DIMENSIONS ARE IN SIZE J.F               | A.F. 8/5/2005                    |
| MILLIMETERS, TOLERANCES ARE ±0.5 AND  A3 | pul                              |
| AT-1750-TFL-LW95-R.idw                   | A Division of Projects Unlimited |