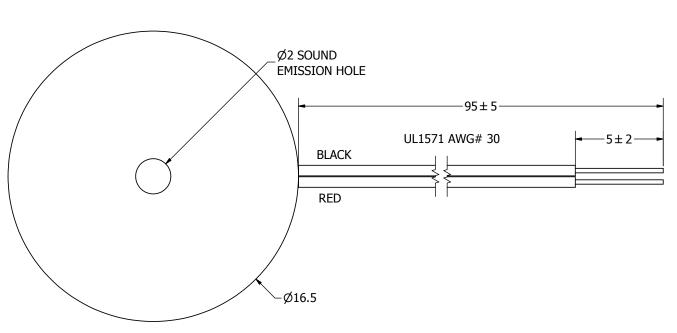

## **NOTES:**

- 1. ALL DIMENSIONS ARE IN MILLIMETERS.
- 2. SPECIFICATIONS SUBJECT TO CHANGE OR WITHDRAWL WITHOUT NOTICE.
- 3. THIS PART IS RoHS 2002/95/EC COMPLIANT.

| SPECIFIED:                               |                                  |
|------------------------------------------|----------------------------------|
| DIMENSIONS ARE IN SIZE J.F               | A.F. 8/5/2005                    |
| MILLIMETERS, TOLERANCES ARE ±0.5 AND  A3 | pul                              |
| AT-1750-TFL-LW95-R.idw                   | A Division of Projects Unlimited |