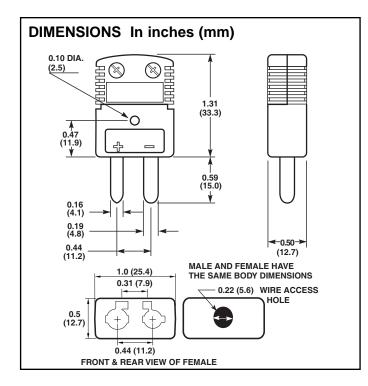

# **MODEL TMPCN - QUICK DISCONNECT STANDARD CONNECTORS**

### **GENERAL DESCRIPTION**

Standard Connectors are for use with the Standard Quick Disconnect TC Probes. They are available in both male and female termination, and include a "write on label" for easy identification. The female standard connector is a universal connector, meaning it can be used to terminate male versions of both the standard and miniature connector.

### **SPECIFICATIONS**

- CONNECTOR BODY MATERIAL: Glass Filled Nylon, for temperature ranges of -29 to 220° C. (-20 to 428 °F)
- 2. CONNECTOR BODY COLOR: ANSI color coded
- 3. WIRE GAGE: Accepts stranded or solid wire up to 14 AWG
- 4. WIRE TERMINATION: Combination Phillips/Slot Screws