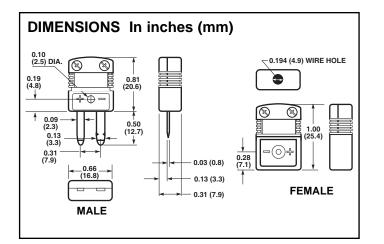

# **MODEL TMPCN - QUICK DISCONNECT MINIATURE CONNECTORS**

### **GENERAL DESCRIPTION**

Miniature Connectors are for use with the Miniature Quick Disconnect TC Probes. They are available in both male and female termination, and include a "write on label" for easy identification.

#### **SPECIFICATIONS**

- CONNECTOR BODY MATERIAL: Glass Filled Nylon, for temperature ranges of -29 to 220° C. (-20 to 428 °F)
- 2. CONNECTOR BODY COLOR: ANSI color coded
- 3. WIRE GAGE: Accepts stranded or solid wire up to 20 AWG
- 4. WIRE TERMINATION: Combination Phillips/Slot Screws