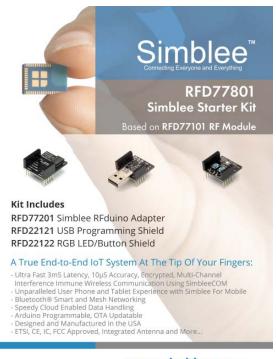

## RFD77801 Starter Kit

The RFD77801 starter kit is part of the Simblee quick start development environment. The starter kit is great for a basic evaluation of the Simblee module, Simblee-For-Mobile and cloud functionality.

The Simblee Starter Kit is pin for pin compatible with the RFduino development environment.

See It In Action!

- Bluetooth® Smart
- Simblee interference immunity
- 3ms latency
- 10us accuracy (jitter)
- Physical range adjustable from a few inches to hundreds of feet
- build iPhone and Android apps without Xcode or the Android SDK
- FCC, IC, CE, TELEC compliance approved
- Built in AE encryption engine
- 7 of 29 GPIOs (Use RFD77203 for access to all 29 GPIOs)<3uA ULP with clock running (run for years on a coin cell
- 600 nA ULP sleep mode