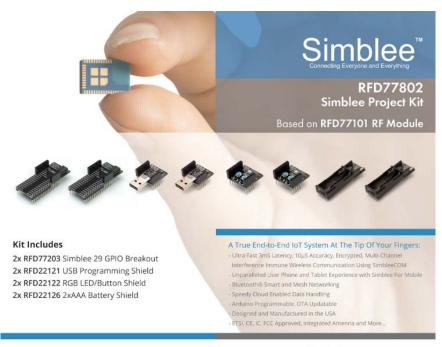

## RFD77802

## **Project Kit**

The RFD77802 project kit is part of the Simblee quick start development environment. The project kit allows you to develop device to device communications using SimbleeCOM, and evaluate the 3ms latency, 10us accuracy, to build Mesh networking prototypes and utilize Simblee-For-Mobile and Simblee Cloud.

The Simblee Project kit is pin for pin compatible with the RFduino development environment.

See It In Action!

- Bluetooth® Smart
- Simblee interference immunity
- 3ms latency
- 10us accuracy (jitter)
- Physical range adjustable from a few inches to hundreds of feet
- Build iPhone and Android apps
  without Xcode or the Android SDK
- FCC, IC, CE, TELEC compliance approved
- Built in AE encryption engine
- 29 GPIOs (flexible pin configuration)
- <3uA ULP with clock running (run for years on a coin cell
  - 600 nA ULP sleep mode
  - ARM Cortex M0 processor