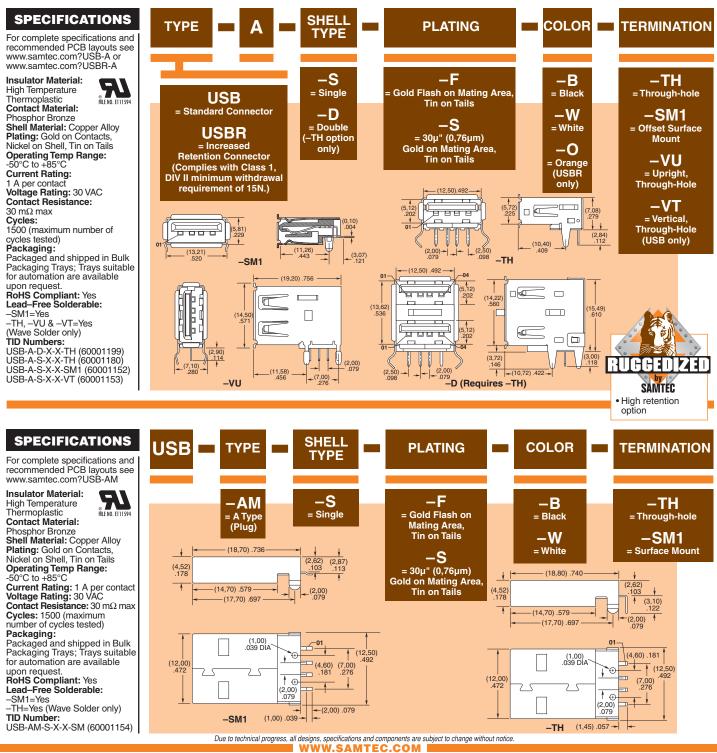

## **USB-A, USBR-A, USB-AM SERIES**

## **STANDARD & RUGGED USB 2.0**

SAMTEC USA • Tel: 1-800-SAMTEC-9 or 812-944-6733 SAMTEC SILICON VALLEY • Tel: 408-395-5900 SAMTEC SOUTHERN CALIFORNIA • Tel: 1-800-726-8329 SAMTEC USA- 161: 1800-58AMTEC 9 of 812944-633 SAMTEC SILCOV VALLEY 161: 408-395-5900 SAMTEC SOUTHERN CALFORMA - 161: 1800-726-6329
SAMTEC ALTINA COMERCIO EXTEROR LTDA - 161: (+55 31) 376 3227 SAMTEC UNITED KINGDON - 161: 44 01236 739292 SAMTEC GENARDY - 161: 440 (9) 89 / 89460-0
SAMTEC FRANCE - 161: 30.16 0.95 0.66 0. SAMTEC ITALY - 161: 39 0.39 6890337 SAMTEC NORDIC/BALTIC - Tal: -46-84477280 SAMTEC GENARDY - 161: 440 (9) 89 / 89460-0
SAMTEC FRANCE - 161: 37.3756600 SAMTEC ITALY - 161: 39 0.39 6890337 SAMTEC NORDIC/BALTIC - Tal: -46-84477280 SAMTEC GENARDY - 161: 440 (9) 89 / 89460-0
SAMTEC ISRAEL - 161: 972-3756600 SAMTEC ITALY - 161: 49 (6) 272-7161 SAMTEC CALPARDY - 161: 460-726-75600 SAMTEC ITALY - 161: 496-727-161: SAMTEC SAMTEC ITALY - 161: 61 - 3900 660 3766
SAMTEC ISRAEL - 161: 972-3756600 SAMTEC IDAL - 161: 46-21-6083 3766
SAMTEC SAMTEC ITALY - 161: 886-2-2735-6109 SAMTEC HONG KONG - 161: 852-26904858 SAMTEC KOREA - 161: 82-31-717-5685 SAMTEC CANZ - 161: 61 3 9580 0683