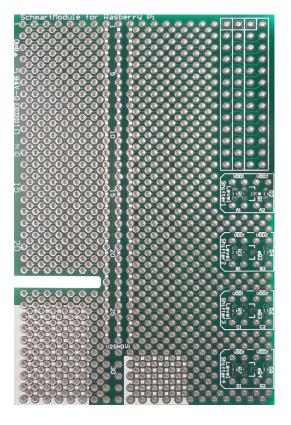

## 710-0010-01 Raspberry Pi Surface Mount Prototyping Add-on Board(Bare Board Only)

This add-on board is the perfect way to add through hole components to your Raspberry Pi project. The Schmartboard Through Hole Prototyping Add-On Board for Raspberry Pi has the following unique features:

- Schmartboard's Signature offset through hole grid which expands part placement options
- An extra row of holes for easy access to Raspberry Pi's General I/O signals
- Rows of Power and Ground Strips for easy and flexible power-up and circuit grounding
- Pre Routed traces to minimize the use of wire jumpers
- A slot for the video cable to keep the circuit clean and unencumbered
- Circuits for 4 level shifters to more simply add devices regardless of signal values
- A marked area where the Raspberry PI USB and Ethernet Connectors are located to avoid conflicts