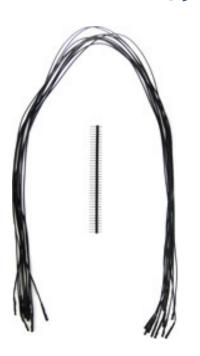

920-0074-01 -Qty. 10 24" Female Jumpers and 40 Headers

920-0075-01 - Qty. 100 24" Female Jumpers

## 24" Female Jumpers - 28AWG, UL1007, 80 deg C, 300V.

When buying jumpers from Schmartboard or any other source, consider the following:

- What gauge is it? There may be a reason it is not published. Ours are 28 gauge.
- Is there a UL approval? Temperature rating? Ours have them.
- Are the male or female ends of the jumper gold immersion? Many will try to save money by forgoing this process. Ours are all gold immersion which means better connectivity and less corrosion.
- Is the sheathing too thick to use in tight spaces? We use a process in the manufacture of ours to give you great insulation without adding great thickness which may impair your project when working in tight spaces.