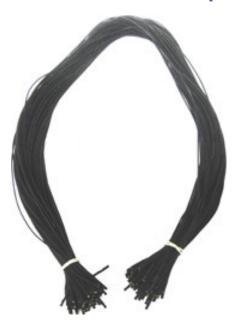

920-0074-01 -Qty. 10 24" Female Jumpers and 40 Headers

920-0075-01 - Qty. 100 24" Female Jumpers

## 24" Female Jumpers - 28AWG, UL1007, 80 deg C, 300V.

When buying jumpers from Schmartboard or any other source, consider the following:

- What gauge is it? There may be a reason it is not published. Ours are 28 gauge.
- Is there a UL approval? Temperature rating? Ours have them.
- Are the male or female ends of the jumper gold immersion? Many will try to save money by forgoing this process. Ours are all gold immersion which means better connectivity and less corrosion.
- Is the sheathing too thick to use in tight spaces? We use a process in the manufacture of ours to give you great insulation without adding great thickness which may impair your project when working in tight spaces.