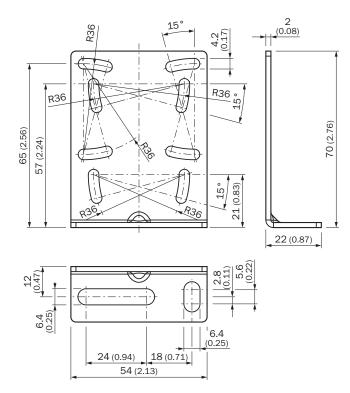

|
| ECI@ss 7.0       | 27279202                                                   |
| ECI@ss 8.0       | 27279202                                                   |
| ECI@ss 8.1       | 27279202                                                   |
| ECI@ss 9.0       | 27273701                                                   |
| ECI@ss 10.0      | 27273701                                                   |
| ECl@ss 11.0      | 27273701                                                   |
| ETIM 5.0         | EC002615                                                   |
| ETIM 6.0         | EC002615                                                   |
| UNSPSC 16.0901   | 32131023                                                   |

#### Dimensional drawing (Dimensions in mm (inch))



# SICK AT A GLANCE

SICK is one of the leading manufacturers of intelligent sensors and sensor solutions for industrial applications. A unique range of products and services creates the perfect basis for controlling processes securely and efficiently, protecting individuals from accidents and preventing damage to the environment.

We have extensive experience in a wide range of industries and understand their processes and requirements. With intelligent sensors, we can deliver exactly what our customers need. In application centers in Europe, Asia and North America, system solutions are tested and optimized in accordance with customer specifications. All this makes us a reliable supplier and development partner.

Comprehensive services complete our offering: SICK LifeTime Services provid