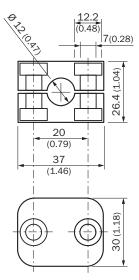

----------------------------------------------------|
| Material        | Aluminum                                                      |
| Items supplied  | 2 screws M6 x 30, 2 spring discs                              |
| Description     | Bar clamp for bar diameter of 12 mm (fixing the mounting rod) |

#### Classifications

| ECI@ss 5.0     | 27279202 |
|----------------|----------|
| ECI@ss 5.1.4   | 27279202 |
| ECI@ss 6.0     | 27279202 |
| ECI@ss 6.2     | 27279202 |
| ECI@ss 7.0     | 27279202 |
| ECI@ss 8.0     | 27279202 |
| ECI@ss 8.1     | 27279202 |
| ECI@ss 9.0     | 27273701 |
| ECI@ss 10.0    | 27273701 |
| ECI@ss 11.0    | 27273701 |
| ETIM 5.0       | EC002024 |
| ETIM 6.0       | EC002024 |
| UNSPSC 16.0901 | 32131023 |

## Dimensional drawing (Dimensions in mm (inch))



## SICK AT A GLANCE

SICK is one of the leading manufacturers of intelligent sensors and sensor solutions for industrial applications. A unique range of products and services creates the perfect basis for controlling processes securely and efficiently, protecting individuals from accidents and preventing damage to the environment.

We have extensive experience in a wide range of industries and understand their processes and requirements. With intelligent sensors, we can deliver exactly what our customers need. In application centers in Europe, Asia and North America, system solutions are tested and optimized in accordance with customer specifications. All this makes us a reliable supplier and development partner.

Comprehensive services complete our offering: SICK LifeTime Services provi