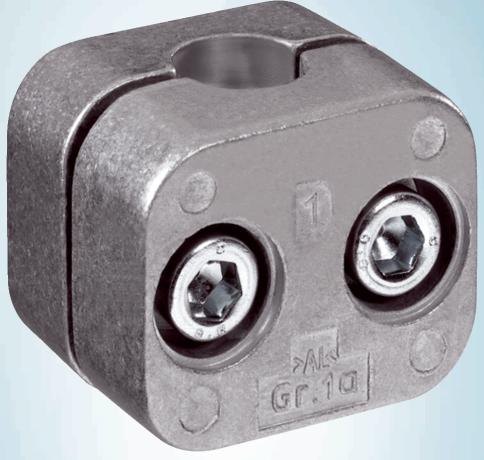

## Technical specifications

| Accessory group | Universal bar clamp systems                                   |
|-----------------|---------------------------------------------------------------|
| Material        | Aluminum                                                      |
| Items supplied  | 2 screws M6 x 30, 2 spring discs                              |
| Description     | Bar clamp for bar diameter of 12 mm (fixing the mounting rod) |