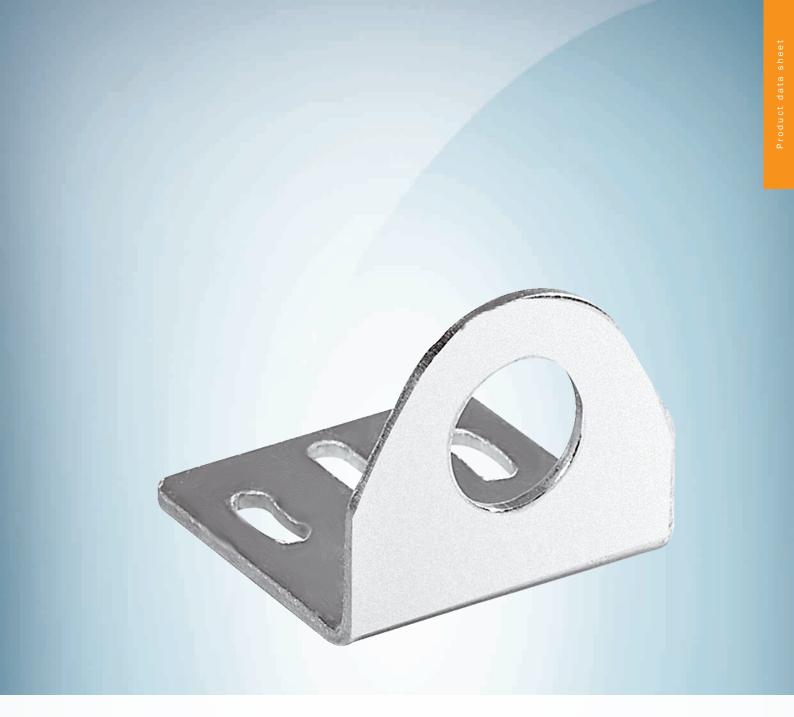

BEF-WN-M12

## Technical specifications

| Accessory group  | Mounting brackets and plates     |
|------------------|----------------------------------|
| Accessory family | Mounting brackets                |
| Material         | Steel, zinc coated               |
| Items supplied   | Without mounting hardware        |
| Description      | Mounting bracket for M12 sensors |
| Specialty        | Right angle                      |