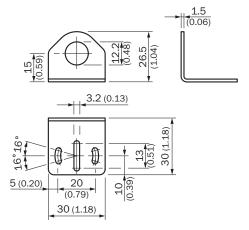

------------------------|
| Accessory family | Mounting brackets                |
| Material         | Steel, zinc coated               |
| Items supplied   | Without mounting hardware        |
| Description      | Mounting bracket for M12 sensors |
| Specialty        | Right angle                      |

#### Classifications

| ECI@ss 5.0     | 27279202 |
|----------------|----------|
| ECI@ss 5.1.4   | 27279202 |
| ECI@ss 6.0     | 27279202 |
| ECI@ss 6.2     | 27279202 |
| ECI@ss 7.0     | 27279202 |
| ECI@ss 8.0     | 27279202 |
| ECI@ss 8.1     | 27279202 |
| ECI@ss 9.0     | 27273701 |
| ECI@ss 10.0    | 27273701 |
| ECI@ss 11.0    | 27273701 |
| ETIM 5.0       | EC002615 |
| ETIM 6.0       | EC002615 |
| UNSPSC 16.0901 | 32131023 |

## Dimensional drawing (Dimensions in mm (inch))



## SICK AT A GLANCE

SICK is one of the leading manufacturers of intelligent sensors and sensor solutions for industrial applications. A unique range of products and services creates the perfect basis for controlling processes securely and efficiently, protecting individuals from accidents and preventing damage to the environment.

We have extensive experience in a wide range of industries and understand their processes and requirements. With intelligent sensors, we can deliver exactly what our customers need. In application centers in Europe, Asia and North America, system solutions are tested and optimized in accordance with customer specifications. All this makes us a reliable supplier and development partner.

Comprehensive services complete our offering: SICK LifeTime Services provi