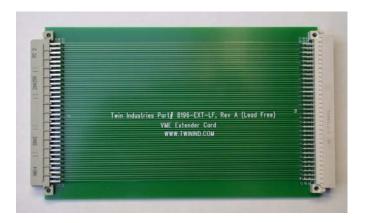

## VME Extender Cards

Twin Industries VME extender cards provide access to cards under test to facilitate signal monitoring and debugging. Additional benefits include the protection of systems slots from excess wear and tear during the removal and insertion of test cards.

PART NUMBER

8196-EXT-LF

Board Dim.: 3U(100mm) x 160mm

PART NUMBER

8196-6U-EXT-LF

Board Dim.: 6U(233mm) x 245mm