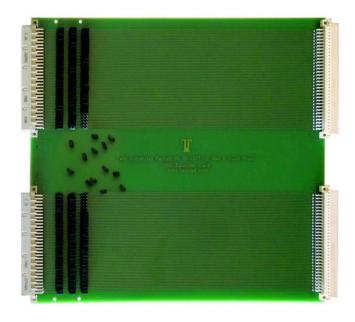

## **FEATURES:**

- Point to point connections for all signals
- Test points for signal monitoring (8196-6U-EXT-LF)
- Available in 3U and 6U form factors
- Jumpers make/break all signals; allows for fault analysis or pin-out customization (8196-6U-EXT-LF)

PART NUMBER

8196-EXT-LF

Board Dim.: 3U(100mm) x 160mm

PART NUMBER

8196-6U-EXT-LF

Board Dim.: 6U(233mm) x 245mm